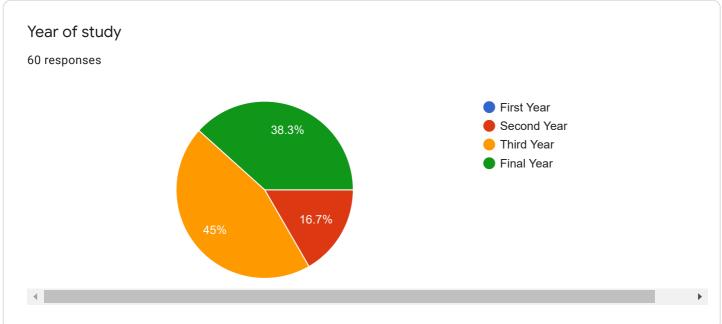

shshree.marghade@cumminscollege.edu.in
nidhi.kumar@cumminscollege.edu.in
shwetali.sorte@cumminscollege.edu.in (1)

runali.gurnule@cumminscollege.edu.in (1)
pranali.mahant@cumminscollege.edu.in
dhanashri.barde@cumminscollege.edu.in

runali.gurnule@cumminscollege.edu.in

bhuvana.kumbhare @cumminscollege.edu.in

## Waiting for 2 responses

Send email reminder

pravin.gorantiwar@cumminscollege.edu.in sanjivani.shastri@cumminscollege.edu.in Instructions to fill the form-- 1. All questions need to be answered. 2. Each question has 5 responses, choose the most appropriate. 3.Last question is about student's opportunity to give suggestions or improvements. You also can mention weakness of the institute/department/teacher here. 4. Kindly restrict your response to teaching learning process only.













































| Give your observations/suggestions to improve the overall teaching-learning experience in your institution |   |
|------------------------------------------------------------------------------------------------------------|---|
| 60 responses                                                                                               |   |
|                                                                                                            |   |
| -                                                                                                          | ı |
| No                                                                                                         |   |
| Excellent