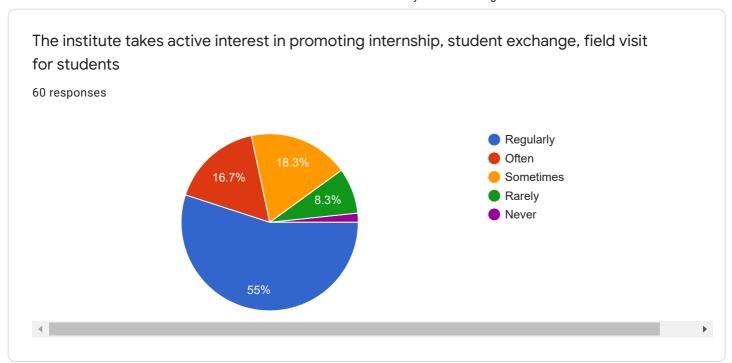

## Waiting for 2 responses

Send email reminder

pravin.gorantiwar@cumminscollege.edu.in sanjivani.shastri@cumminscollege.edu.in Instructions to fill the form-- 1. All questions need to be answered. 2. Each question has 5 responses, choose the most appropriate. 3.Last question is about student's opportunity to give suggestions or improvements. You also can mention weakness of the institute/department/teacher here. 4. Kindly restrict your response to teaching learning process only.