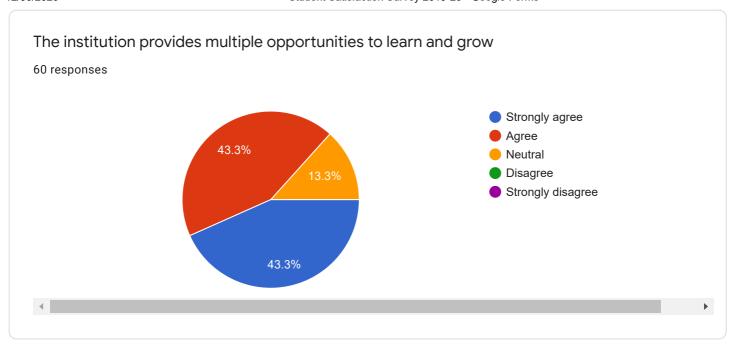

## Waiting for 2 responses

Send email reminder

pravin.gorantiwar@cumminscollege.edu.in sanjivani.shastri@cumminscollege.edu.in Instructions to fill the form-- 1. All questions need to be answered. 2. Each question has 5 responses, choose the most appropriate. 3.Last question is about student's opportunity to give suggestions or improvements. You also can mention weakness of the institute/department/teacher here. 4. Kindly restrict your response to teaching learning process only.