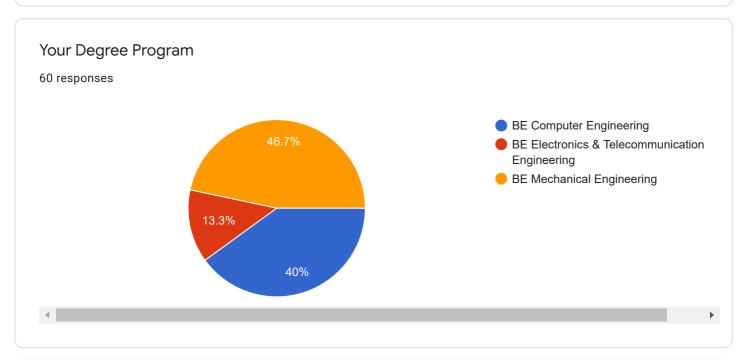

yashshree.marghade@cumminscollege.edu.in
nidhi.kumar@cumminscollege.edu.in
shwetali.sorte@cumminscollege.edu.in (1)

runali.gurnule@cumminscollege.edu.in (1)
pranali.mahant@cumminscollege.edu.in
dhanashri.barde@cumminscollege.edu.in

runali.gurnule@cumminscollege.edu.in

bhuvana.kumbhare @cumminscollege.edu.in

## Waiting for 2 responses

Send email reminder

pravin.gorantiwar@cumminscollege.edu.in sanjivani.shastri@cumminscollege.edu.in Instructions to fill the form-- 1. All questions need to be answered. 2. Each question has 5 responses, choose the most appropriate. 3.Last question is about student's opportunity to give suggestions or improvements. You also can mention weakness of the institute/department/teacher here. 4. Kindly restrict your response to teaching learning process only.













































| Give your observations/suggestions to improve the overall teaching-learning experience in your institution |   |
|------------------------------------------------------------------------------------------------------------|---|
| 60 responses                                                                                               |   |
|                                                                                                            |   |
| -                                                                                                          | ı |
| No                                                                                                         |   |
| Excellent