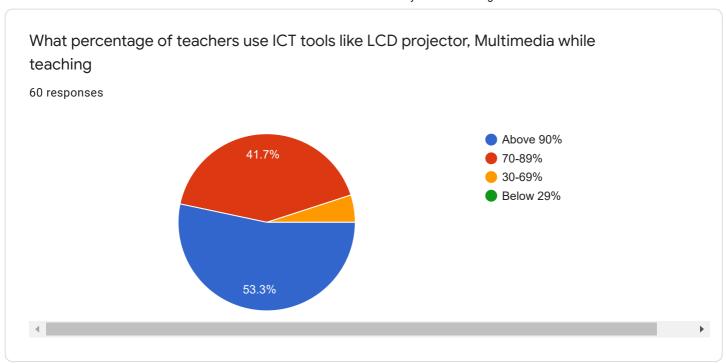

nidhi.kumar@cumminscollege.edu.in
shwetali.sorte@cumminscollege.edu.in (1)

runali.gurnule@cumminscollege.edu.in (1)
pranali.mahant@cumminscollege.edu.in
dhanashri.barde@cumminscollege.edu.in

runali.gurnule@cumminscollege.edu.in

bhuvana.kumbhare @cumminscollege.edu.in

## Waiting for 2 responses

Send email reminder

pravin.gorantiwar@cumminscollege.edu.in sanjivani.shastri@cumminscollege.edu.in Instructions to fill the form-- 1. All questions need to be answered. 2. Each question has 5 responses, choose the most appropriate. 3.Last question is about student's opportunity to give suggestions or improvements. You also can mention weakness of the institute/department/teacher here. 4. Kindly restrict your response to teaching learning process only.













































| Give your observations/suggestions to improve the overall teaching-learning experience in your institution |   |
|------------------------------------------------------------------------------------------------------------|---|
| 60 responses                                                                                               |   |
|                                                                                                            |   |
| -                                                                                                          | ı |
| No                                                                                                         |   |
| Excellent