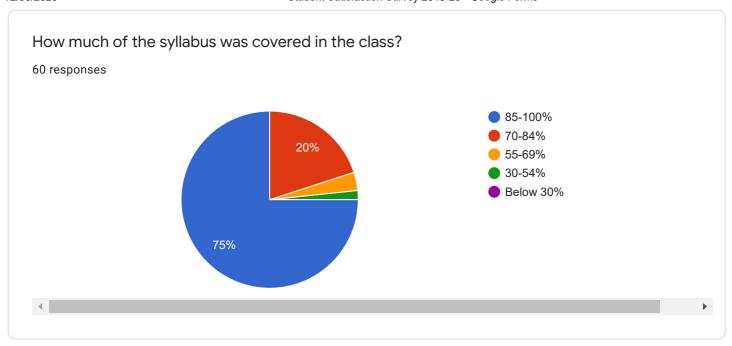

shree.marghade@cumminscollege.edu.in
nidhi.kumar@cumminscollege.edu.in
shwetali.sorte@cumminscollege.edu.in (1)

runali.gurnule@cumminscollege.edu.in (1)
pranali.mahant@cumminscollege.edu.in
dhanashri.barde@cumminscollege.edu.in

runali.gurnule@cumminscollege.edu.in

bhuvana.kumbhare @cumminscollege.edu.in

## Waiting for 2 responses

Send email reminder

pravin.gorantiwar@cumminscollege.edu.in sanjivani.shastri@cumminscollege.edu.in Instructions to fill the form-- 1. All questions need to be answered. 2. Each question has 5 responses, choose the most appropriate. 3.Last question is about student's opportunity to give suggestions or improvements. You also can mention weakness of the institute/department/teacher here. 4. Kindly restrict your response to teaching learning process only.













































| Give your observations/suggestions to improve the overall teaching-learning experience in your institution |   |
|------------------------------------------------------------------------------------------------------------|---|
| 60 responses                                                                                               |   |
|                                                                                                            |   |
| -                                                                                                          | ı |
| No                                                                                                         |   |
| Excellent