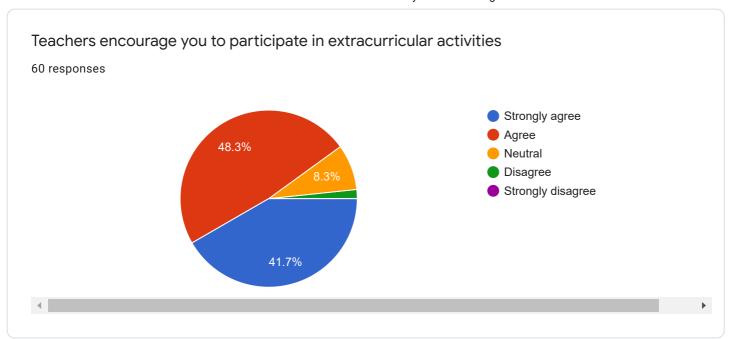

u.in
nidhi.kumar@cumminscollege.edu.in
shwetali.sorte@cumminscollege.edu.in (1)

runali.gurnule@cumminscollege.edu.in (1)
pranali.mahant@cumminscollege.edu.in
dhanashri.barde@cumminscollege.edu.in

runali.gurnule@cumminscollege.edu.in

bhuvana.kumbhare @cumminscollege.edu.in

## Waiting for 2 responses

Send email reminder

pravin.gorantiwar@cumminscollege.edu.in sanjivani.shastri@cumminscollege.edu.in Instructions to fill the form-- 1. All questions need to be answered. 2. Each question has 5 responses, choose the most appropriate. 3.Last question is about student's opportunity to give suggestions or improvements. You also can mention weakness of the institute/department/teacher here. 4. Kindly restrict your response to teaching learning process only.













































| Give your observations/suggestions to improve the overall teaching-learning experience in your institution |   |
|------------------------------------------------------------------------------------------------------------|---|
| 60 responses                                                                                               |   |
|                                                                                                            |   |
| -                                                                                                          | ı |
| No                                                                                                         |   |
| Excellent