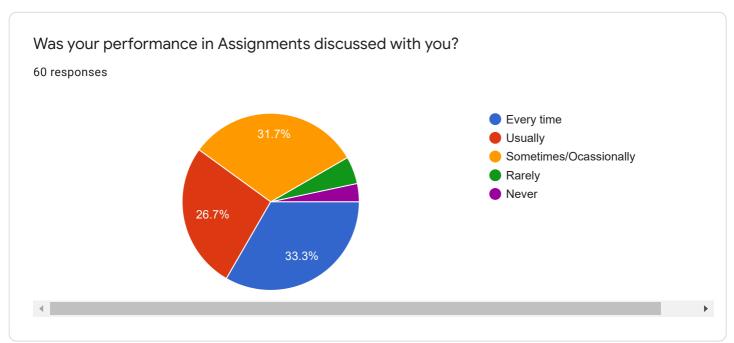

hade@cumminscollege.edu.in
nidhi.kumar@cumminscollege.edu.in
shwetali.sorte@cumminscollege.edu.in (1)

runali.gurnule@cumminscollege.edu.in (1)
pranali.mahant@cumminscollege.edu.in
dhanashri.barde@cumminscollege.edu.in

runali.gurnule@cumminscollege.edu.in

bhuvana.kumbhare @cumminscollege.edu.in

## Waiting for 2 responses

Send email reminder

pravin.gorantiwar@cumminscollege.edu.in sanjivani.shastri@cumminscollege.edu.in Instructions to fill the form-- 1. All questions need to be answered. 2. Each question has 5 responses, choose the most appropriate. 3.Last question is about student's opportunity to give suggestions or improvements. You also can mention weakness of the institute/department/teacher here. 4. Kindly restrict your response to teaching learning process only.













































| Give your observations/suggestions to improve the overall teaching-learning experience in your institution |   |
|------------------------------------------------------------------------------------------------------------|---|
| 60 responses                                                                                               |   |
|                                                                                                            |   |
| -                                                                                                          | ı |
| No                                                                                                         |   |
| Excellent