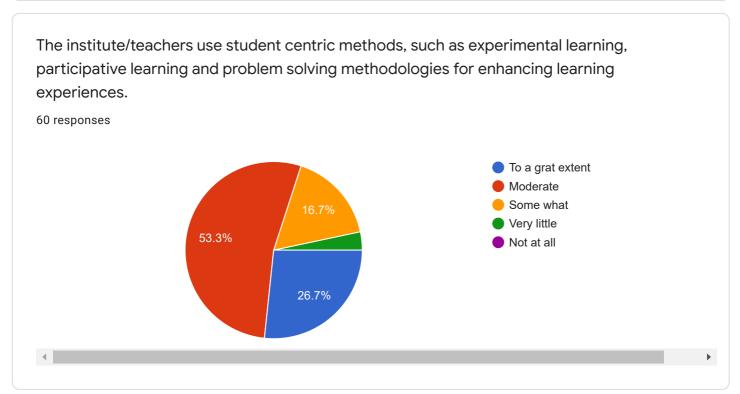

edu.in
nidhi.kumar@cumminscollege.edu.in
shwetali.sorte@cumminscollege.edu.in (1)

runali.gurnule@cumminscollege.edu.in (1)
pranali.mahant@cumminscollege.edu.in
dhanashri.barde@cumminscollege.edu.in

runali.gurnule@cumminscollege.edu.in

bhuvana.kumbhare @cumminscollege.edu.in

## Waiting for 2 responses

Send email reminder

pravin.gorantiwar@cumminscollege.edu.in sanjivani.shastri@cumminscollege.edu.in Instructions to fill the form-- 1. All questions need to be answered. 2. Each question has 5 responses, choose the most appropriate. 3.Last question is about student's opportunity to give suggestions or improvements. You also can mention weakness of the institute/department/teacher here. 4. Kindly restrict your response to teaching learning process only.













































| Give your observations/suggestions to improve the overall teaching-learning experience in your institution |   |
|------------------------------------------------------------------------------------------------------------|---|
| 60 responses                                                                                               |   |
|                                                                                                            |   |
| -                                                                                                          | ı |
| No                                                                                                         |   |
| Excellent