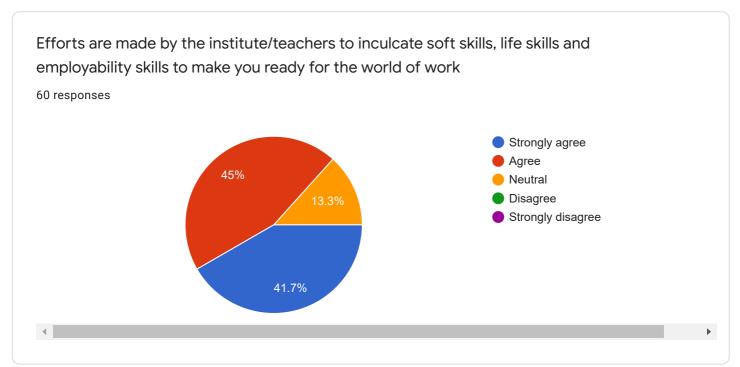

in
nidhi.kumar@cumminscollege.edu.in
shwetali.sorte@cumminscollege.edu.in (1)

runali.gurnule@cumminscollege.edu.in (1)
pranali.mahant@cumminscollege.edu.in
dhanashri.barde@cumminscollege.edu.in

runali.gurnule@cumminscollege.edu.in

bhuvana.kumbhare @cumminscollege.edu.in

## Waiting for 2 responses

Send email reminder

pravin.gorantiwar@cumminscollege.edu.in sanjivani.shastri@cumminscollege.edu.in Instructions to fill the form-- 1. All questions need to be answered. 2. Each question has 5 responses, choose the most appropriate. 3.Last question is about student's opportunity to give suggestions or improvements. You also can mention weakness of the institute/department/teacher here. 4. Kindly restrict your response to teaching learning process only.













































| Give your observations/suggestions to improve the overall teaching-learning experience in your institution |   |
|------------------------------------------------------------------------------------------------------------|---|
| 60 responses                                                                                               |   |
|                                                                                                            |   |
| -                                                                                                          | ı |
| No                                                                                                         |   |
| Excellent