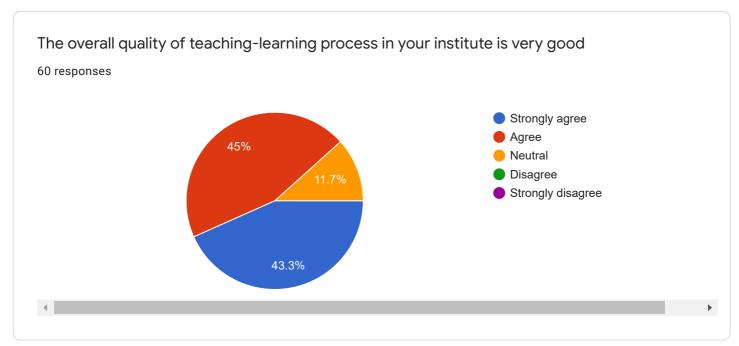

idhi.kumar@cumminscollege.edu.in
shwetali.sorte@cumminscollege.edu.in (1)

runali.gurnule@cumminscollege.edu.in (1)
pranali.mahant@cumminscollege.edu.in
dhanashri.barde@cumminscollege.edu.in

runali.gurnule@cumminscollege.edu.in

bhuvana.kumbhare @cumminscollege.edu.in

## Waiting for 2 responses

Send email reminder

pravin.gorantiwar@cumminscollege.edu.in sanjivani.shastri@cumminscollege.edu.in Instructions to fill the form-- 1. All questions need to be answered. 2. Each question has 5 responses, choose the most appropriate. 3.Last question is about student's opportunity to give suggestions or improvements. You also can mention weakness of the institute/department/teacher here. 4. Kindly restrict your response to teaching learning process only.













































| Give your observations/suggestions to improve the overall teaching-learning experience in your institution |   |
|------------------------------------------------------------------------------------------------------------|---|
| 60 responses                                                                                               |   |
|                                                                                                            |   |
| -                                                                                                          | ı |
| No                                                                                                         |   |
| Excellent