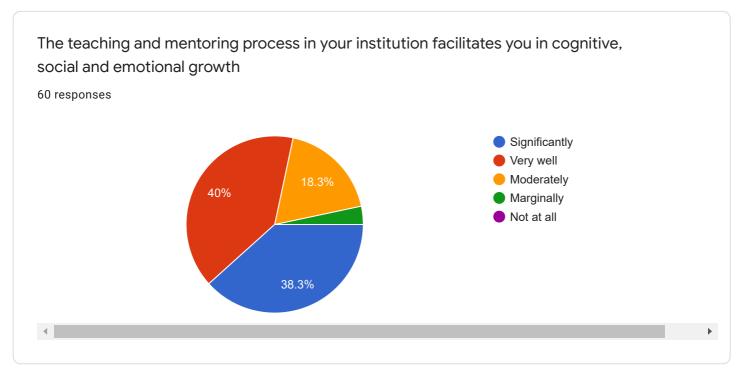

## Waiting for 2 responses

Send email reminder

pravin.gorantiwar@cumminscollege.edu.in sanjivani.shastri@cumminscollege.edu.in Instructions to fill the form-- 1. All questions need to be answered. 2. Each question has 5 responses, choose the most appropriate. 3.Last question is about student's opportunity to give suggestions or improvements. You also can mention weakness of the institute/department/teacher here. 4. Kindly restrict your response to teaching learning process only.