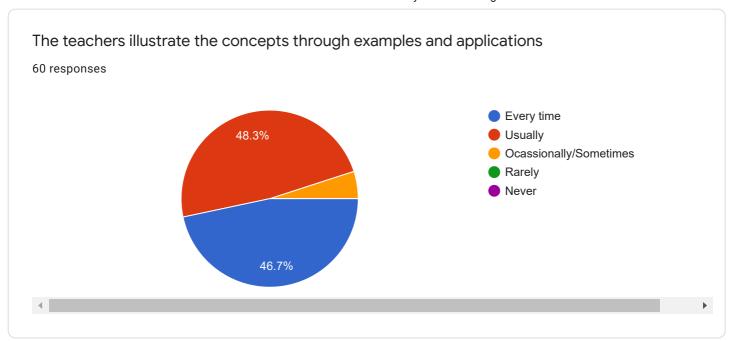

college.edu.in
nidhi.kumar@cumminscollege.edu.in
shwetali.sorte@cumminscollege.edu.in (1)

runali.gurnule@cumminscollege.edu.in (1)
pranali.mahant@cumminscollege.edu.in
dhanashri.barde@cumminscollege.edu.in

runali.gurnule@cumminscollege.edu.in

bhuvana.kumbhare @cumminscollege.edu.in

## Waiting for 2 responses

Send email reminder

pravin.gorantiwar@cumminscollege.edu.in sanjivani.shastri@cumminscollege.edu.in Instructions to fill the form-- 1. All questions need to be answered. 2. Each question has 5 responses, choose the most appropriate. 3.Last question is about student's opportunity to give suggestions or improvements. You also can mention weakness of the institute/department/teacher here. 4. Kindly restrict your response to teaching learning process only.













































| Give your observations/suggestions to improve the overall teaching-learning experience in your institution |   |
|------------------------------------------------------------------------------------------------------------|---|
| 60 responses                                                                                               |   |
|                                                                                                            |   |
| -                                                                                                          | ı |
| No                                                                                                         |   |
| Excellent