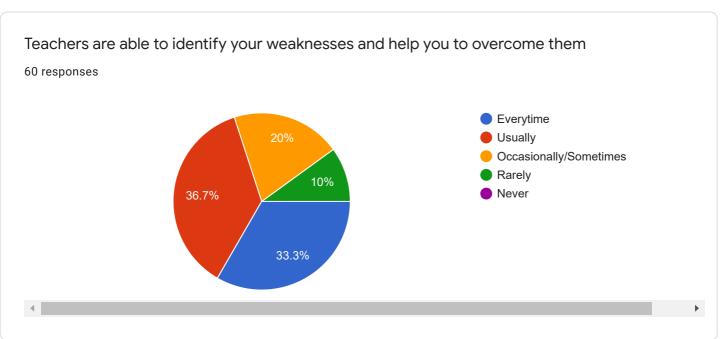

ege.edu.in
nidhi.kumar@cumminscollege.edu.in
shwetali.sorte@cumminscollege.edu.in (1)

runali.gurnule@cumminscollege.edu.in (1)
pranali.mahant@cumminscollege.edu.in
dhanashri.barde@cumminscollege.edu.in

runali.gurnule@cumminscollege.edu.in

bhuvana.kumbhare @cumminscollege.edu.in

## Waiting for 2 responses

Send email reminder

pravin.gorantiwar@cumminscollege.edu.in sanjivani.shastri@cumminscollege.edu.in Instructions to fill the form-- 1. All questions need to be answered. 2. Each question has 5 responses, choose the most appropriate. 3.Last question is about student's opportunity to give suggestions or improvements. You also can mention weakness of the institute/department/teacher here. 4. Kindly restrict your response to teaching learning process only.













































| Give your observations/suggestions to improve the overall teaching-learning experience in your institution |   |
|------------------------------------------------------------------------------------------------------------|---|
| 60 responses                                                                                               |   |
|                                                                                                            |   |
| -                                                                                                          | ı |
| No                                                                                                         |   |
| Excellent