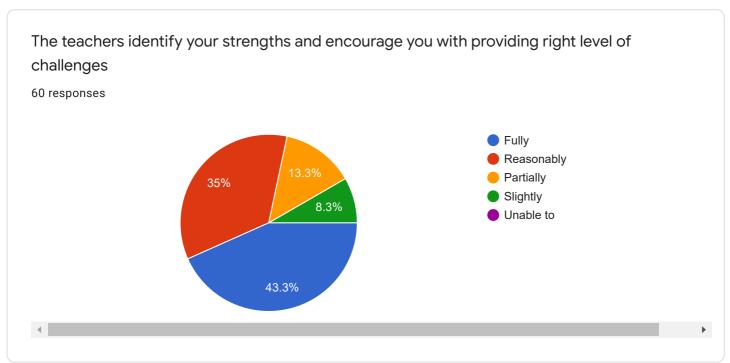

llege.edu.in
nidhi.kumar@cumminscollege.edu.in
shwetali.sorte@cumminscollege.edu.in (1)

runali.gurnule@cumminscollege.edu.in (1)
pranali.mahant@cumminscollege.edu.in
dhanashri.barde@cumminscollege.edu.in

runali.gurnule@cumminscollege.edu.in

bhuvana.kumbhare @cumminscollege.edu.in

## Waiting for 2 responses

Send email reminder

pravin.gorantiwar@cumminscollege.edu.in sanjivani.shastri@cumminscollege.edu.in Instructions to fill the form-- 1. All questions need to be answered. 2. Each question has 5 responses, choose the most appropriate. 3.Last question is about student's opportunity to give suggestions or improvements. You also can mention weakness of the institute/department/teacher here. 4. Kindly restrict your response to teaching learning process only.













































| Give your observations/suggestions to improve the overall teaching-learning experience in your institution |   |
|------------------------------------------------------------------------------------------------------------|---|
| 60 responses                                                                                               |   |
|                                                                                                            |   |
| -                                                                                                          | ı |
| No                                                                                                         |   |
| Excellent