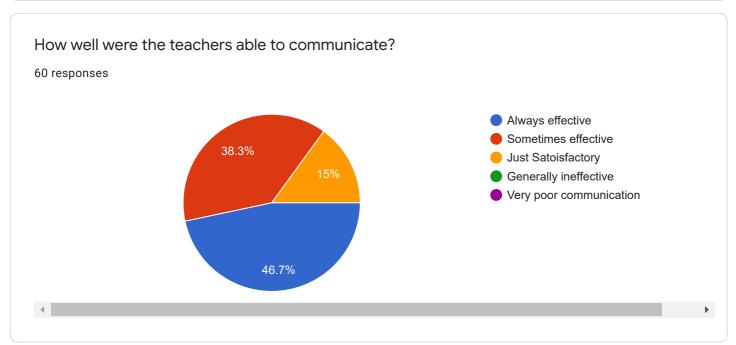

e.marghade@cumminscollege.edu.in
nidhi.kumar@cumminscollege.edu.in
shwetali.sorte@cumminscollege.edu.in (1)

runali.gurnule@cumminscollege.edu.in (1)
pranali.mahant@cumminscollege.edu.in
dhanashri.barde@cumminscollege.edu.in

runali.gurnule@cumminscollege.edu.in

bhuvana.kumbhare @cumminscollege.edu.in

## Waiting for 2 responses

Send email reminder

pravin.gorantiwar@cumminscollege.edu.in sanjivani.shastri@cumminscollege.edu.in Instructions to fill the form-- 1. All questions need to be answered. 2. Each question has 5 responses, choose the most appropriate. 3.Last question is about student's opportunity to give suggestions or improvements. You also can mention weakness of the institute/department/teacher here. 4. Kindly restrict your response to teaching learning process only.













































| Give your observations/suggestions to improve the overall teaching-learning experience in your institution |   |
|------------------------------------------------------------------------------------------------------------|---|
| 60 responses                                                                                               |   |
|                                                                                                            |   |
| -                                                                                                          | ı |
| No                                                                                                         |   |
| Excellent