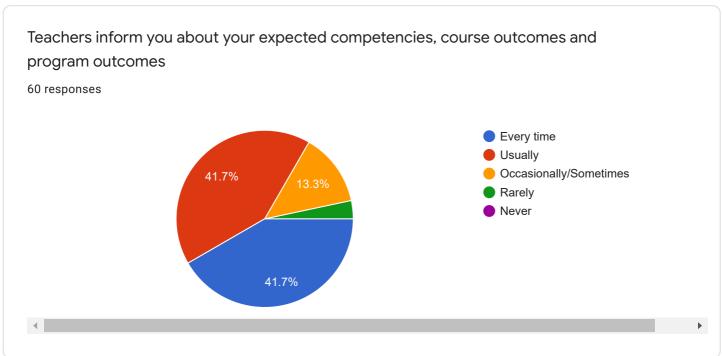

## Waiting for 2 responses

Send email reminder

pravin.gorantiwar@cumminscollege.edu.in sanjivani.shastri@cumminscollege.edu.in Instructions to fill the form-- 1. All questions need to be answered. 2. Each question has 5 responses, choose the most appropriate. 3.Last question is about student's opportunity to give suggestions or improvements. You also can mention weakness of the institute/department/teacher here. 4. Kindly restrict your response to teaching learning process only.