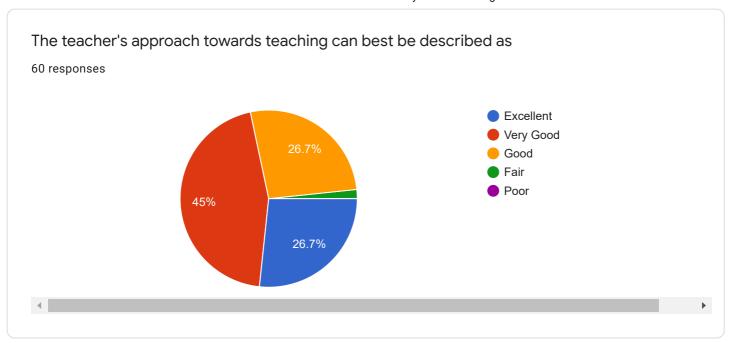

marghade@cumminscollege.edu.in
nidhi.kumar@cumminscollege.edu.in
shwetali.sorte@cumminscollege.edu.in (1)

runali.gurnule@cumminscollege.edu.in (1)
pranali.mahant@cumminscollege.edu.in
dhanashri.barde@cumminscollege.edu.in

runali.gurnule@cumminscollege.edu.in

bhuvana.kumbhare @cumminscollege.edu.in

## Waiting for 2 responses

Send email reminder

pravin.gorantiwar@cumminscollege.edu.in sanjivani.shastri@cumminscollege.edu.in Instructions to fill the form-- 1. All questions need to be answered. 2. Each question has 5 responses, choose the most appropriate. 3.Last question is about student's opportunity to give suggestions or improvements. You also can mention weakness of the institute/department/teacher here. 4. Kindly restrict your response to teaching learning process only.













































| Give your observations/suggestions to improve the overall teaching-learning experience in your institution |   |
|------------------------------------------------------------------------------------------------------------|---|
| 60 responses                                                                                               |   |
|                                                                                                            |   |
| -                                                                                                          | ı |
| No                                                                                                         |   |
| Excellent