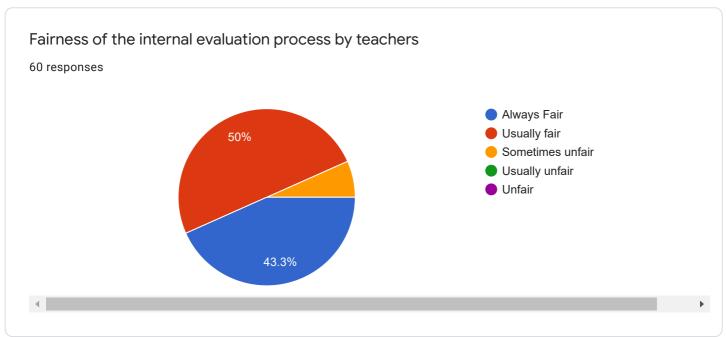

rghade@cumminscollege.edu.in
nidhi.kumar@cumminscollege.edu.in
shwetali.sorte@cumminscollege.edu.in (1)

runali.gurnule@cumminscollege.edu.in (1)
pranali.mahant@cumminscollege.edu.in
dhanashri.barde@cumminscollege.edu.in

runali.gurnule@cumminscollege.edu.in

bhuvana.kumbhare @cumminscollege.edu.in

## Waiting for 2 responses

Send email reminder

pravin.gorantiwar@cumminscollege.edu.in sanjivani.shastri@cumminscollege.edu.in Instructions to fill the form-- 1. All questions need to be answered. 2. Each question has 5 responses, choose the most appropriate. 3.Last question is about student's opportunity to give suggestions or improvements. You also can mention weakness of the institute/department/teacher here. 4. Kindly restrict your response to teaching learning process only.













































| Give your observations/suggestions to improve the overall teaching-learning experience in your institution |   |
|------------------------------------------------------------------------------------------------------------|---|
| 60 responses                                                                                               |   |
|                                                                                                            |   |
| -                                                                                                          | ı |
| No                                                                                                         |   |
| Excellent