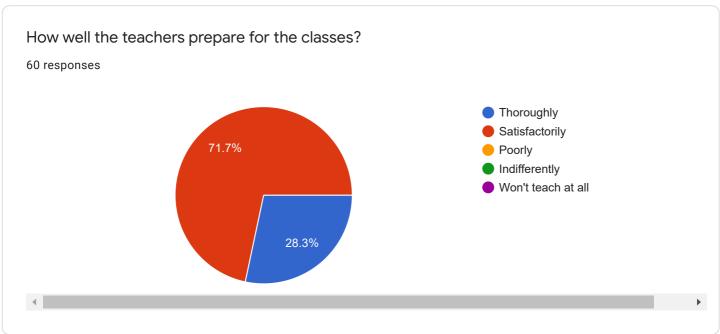

ree.marghade@cumminscollege.edu.in
nidhi.kumar@cumminscollege.edu.in
shwetali.sorte@cumminscollege.edu.in (1)

runali.gurnule@cumminscollege.edu.in (1)
pranali.mahant@cumminscollege.edu.in
dhanashri.barde@cumminscollege.edu.in

runali.gurnule@cumminscollege.edu.in

bhuvana.kumbhare @cumminscollege.edu.in

## Waiting for 2 responses

Send email reminder

pravin.gorantiwar@cumminscollege.edu.in sanjivani.shastri@cumminscollege.edu.in Instructions to fill the form-- 1. All questions need to be answered. 2. Each question has 5 responses, choose the most appropriate. 3.Last question is about student's opportunity to give suggestions or improvements. You also can mention weakness of the institute/department/teacher here. 4. Kindly restrict your response to teaching learning process only.













































| Give your observations/suggestions to improve the overall teaching-learning experience in your institution |   |
|------------------------------------------------------------------------------------------------------------|---|
| 60 responses                                                                                               |   |
|                                                                                                            |   |
| -                                                                                                          | ı |
| No                                                                                                         |   |
| Excellent