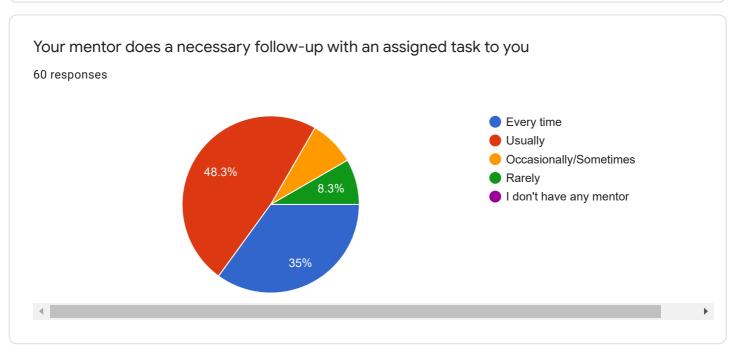

nscollege.edu.in
nidhi.kumar@cumminscollege.edu.in
shwetali.sorte@cumminscollege.edu.in (1)

runali.gurnule@cumminscollege.edu.in (1)
pranali.mahant@cumminscollege.edu.in
dhanashri.barde@cumminscollege.edu.in

runali.gurnule@cumminscollege.edu.in

bhuvana.kumbhare @cumminscollege.edu.in

## Waiting for 2 responses

Send email reminder

pravin.gorantiwar@cumminscollege.edu.in sanjivani.shastri@cumminscollege.edu.in Instructions to fill the form-- 1. All questions need to be answered. 2. Each question has 5 responses, choose the most appropriate. 3.Last question is about student's opportunity to give suggestions or improvements. You also can mention weakness of the institute/department/teacher here. 4. Kindly restrict your response to teaching learning process only.













































| Give your observations/suggestions to improve the overall teaching-learning experience in your institution |   |
|------------------------------------------------------------------------------------------------------------|---|
| 60 responses                                                                                               |   |
|                                                                                                            |   |
| -                                                                                                          | ı |
| No                                                                                                         |   |
| Excellent