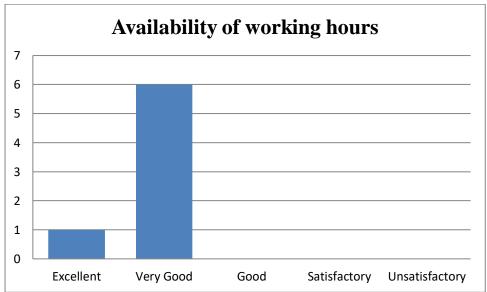

# **Employers Feedback**

Stakeholder: Employer

Name of the company: Infosys, Hexaware Technologies, Arcelor Mittal Nippon Steel India Limited, Gallagher service center etc.

Academic session: 2021-22