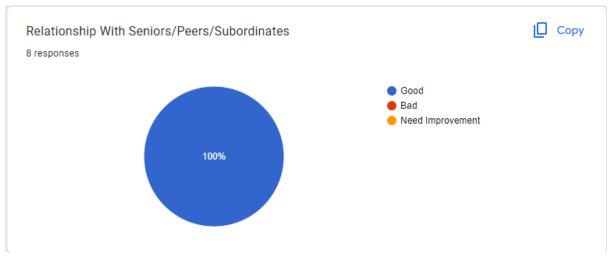

# **Employers Feedback**

Stakeholder: Employer

Name of the company: Infosys, Hexaware Technologies, Arcelor Mittal Nippon Steel India Limited, Gallagher service center etc.

Academic session: 2021-22

# 

Сору

8 responses

Сору

8 responses

| Suggestions                                                                                                                                                                                                                                                                                                                                                                                                                                                                                                                           |
|---------------------------------------------------------------------------------------------------------------------------------------------------------------------------------------------------------------------------------------------------------------------------------------------------------------------------------------------------------------------------------------------------------------------------------------------------------------------------------------------------------------------------------------|
| responses                                                                                                                                                                                                                                                                                                                                                                                                                                                                                                                             |
| NA .                                                                                                                                                                                                                                                                                                                                                                                                                                                                                                                                  |
| Nothing                                                                                                                                                                                                                                                                                                                                                                                                                                                                                                                               |
| No                                                                                                                                                                                                                                                                                                                                                                                                                                                                                                                                    |
| Shivani is a good asset for the company. Suggestion for Institute / Collage - Need to provide more practical exposure to the students during academics. Student should have clarity on different types of industries. It will help them to get acquainted with the working atmosphere. Student while appearing for campus should have clear thought regarding his / her career to be pursue in life. Which will reduce the initial attrition of the organization and will help student to approach towards their interested industry. |
| All are good.                                                                                                                                                                                                                                                                                                                                                                                                                                                                                                                         |
| -                                                                                                                                                                                                                                                                                                                                                                                                                                                                                                                                     |
| No suggestions                                                                                                                                                                                                                                                                                                                                                                                                                                                                                                                        |