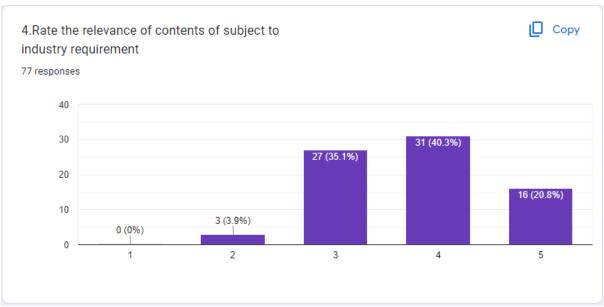

# **Students Feedback on Curriculum**

Stakeholder: Student

**Academic Session: 2021-22** 

- Some infrastructure for rest or recreation to be made available.
- Gym infrastructure to be made available for hostel students.
- Hostel food taste and hygiene to be improved.