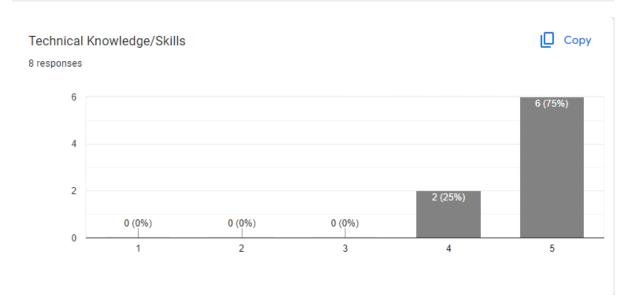

# **Employers Feedback**

Stakeholder: Employer

Name of the company: Infosys, Hexaware Technologies, Arcelor Mittal Nippon Steel India Limited, Gallagher service center etc.

Academic session: 2021-22