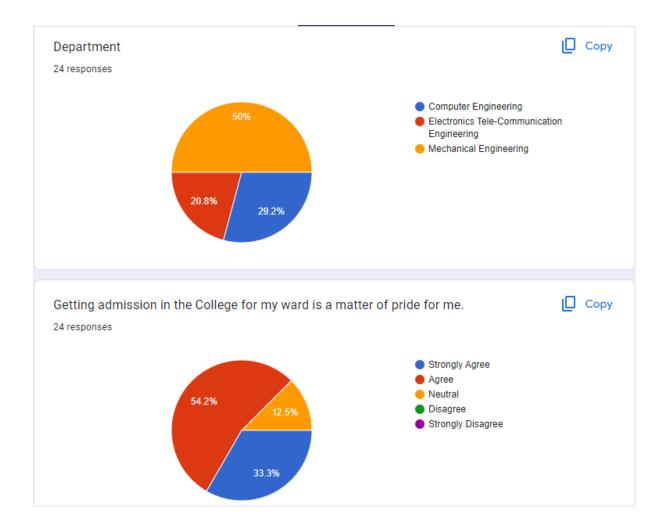

# 1.4.1 Analysis of the feedback received from various stakeholders

- 1] Students
- 2] Parents
- 3] Teachers
- 4] Alumni
- 5] Employers

■ Tel. No.: 9657667030 ■ E-mail: office@cumminscollege.edu.in,

website: www.cumminscollege.edu.in

# Stakeholder's feedback analysis Academic year 2021-22

■ Tel. No.: 9657667030 ■ E-mail: office@cumminscollege.edu.in, ■ website: www.cumminscollege.edu.in

Sharpening Engineering Acumen with a difference NAAC Accredited

# Students feedback analysis Academic year 2021-22

■ Tel. No.: 9657667030 ■ E-mail: office@cumminscollege.edu.in, website: www.cumminscollege.edu.in