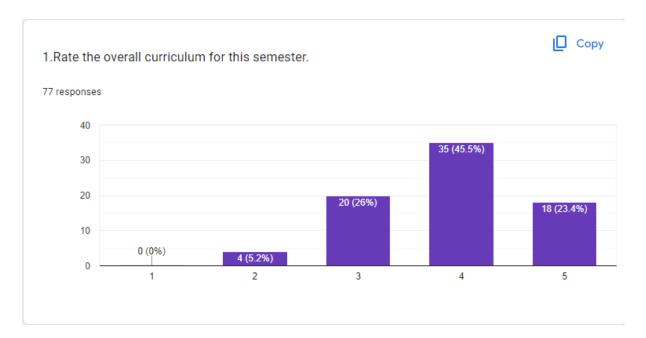

# **Students Feedback on Curriculum**

Stakeholder: Student

**Academic Session: 2021-22** 

- Some infrastructure for rest or recreation to be made available.
- Gym infrastructure to be made available for hostel students.
- Hostel food taste and hygiene to be improved.