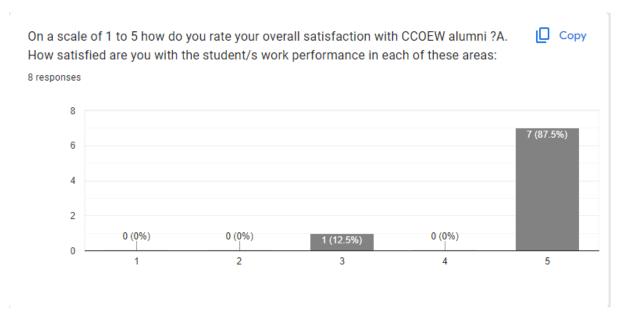

# Alumnae Feedback on Curriculum and Ambience

Stakeholder: Alumni

Academic Year 2021-22

- Should focus more on placements
- Guidance about GATE should be provided
- Students should be given training and practice of coding
- Student should get the chance to work on live Projects for their mini or mega project