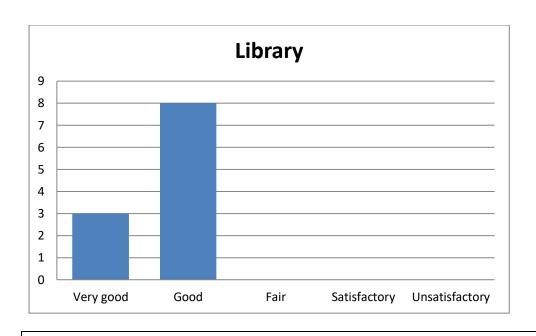

# Students feedback analysis Academic year 2021-22

■ Tel. No.: 9657667030 ■ E-mail: office@cumminscollege.edu.in, website: www.cumminscollege.edu.in

# **Students Feedback on Curriculum**

Stakeholder: Student

**Academic Session: 2021-22** 

- Some infrastructure for rest or recreation to be made available.
- Gym infrastructure to be made available for hostel students.
- Hostel food taste and hygiene to be improved.