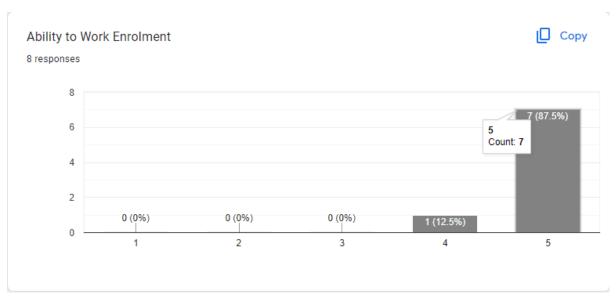

# **Employers Feedback**

Stakeholder: Employer

Name of the company: Infosys, Hexaware Technologies, Arcelor Mittal Nippon Steel India Limited, Gallagher service center etc.

Academic session: 2021-22