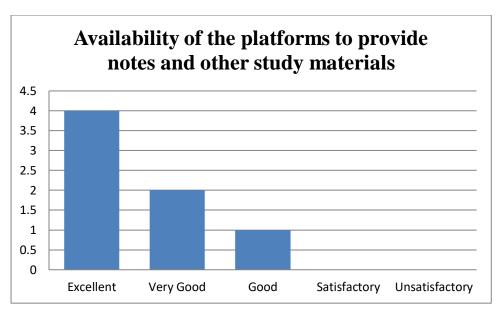

# **Employers Feedback**

Stakeholder: Employer

Name of the company: Infosys, Hexaware Technologies, Arcelor Mittal Nippon Steel India Limited, Gallagher service center etc.

Academic session: 2021-22