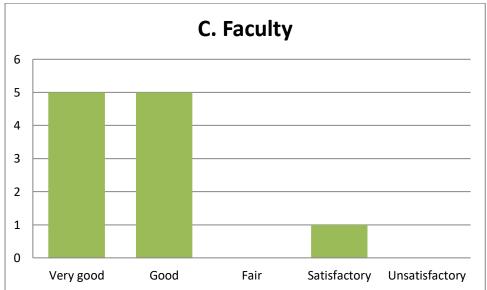

# **Teachers Feedback on Curriculum**

**Stakeholder: Teachers** 

**Academic Session: 2021-22** 

- Interdisciplinary subjects to be introduced
- Contemporary technology like EV, connected vehicles shall be incorporated

## Action taken:

• As per the new RTMNU syllabus and scheme, more industry oriented subjects are introduced in the curriculum like AI, IoT, WSN and many more.

Sharpening Engineering Acumen with a difference NAAC Accredited