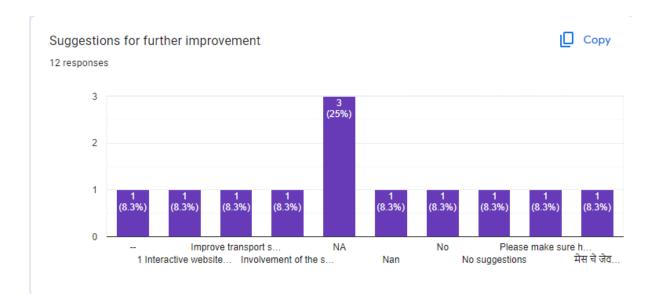

# **Students Feedback on Curriculum**

Stakeholder: Student

**Academic Session: 2021-22** 

- Some infrastructure for rest or recreation to be made available.
- Gym infrastructure to be made available for hostel students.
- Hostel food taste and hygiene to be improved.

# Parents Feedback on Curriculum, Ambience and Facilities of the institute

Stakeholder: Parent

**Academic Session: 2021-22** 

Dr. Milind Khanapurkar
Principal
Maharshi Karve Stree Shikshan Sanetha's
Cummins College of Engineering for Women

- Necessity to improve on food hygiene and food quality
- Good medical facilities at hostel
- Better infrastructure

# Alumnae Feedback on Curriculum and Ambience

Stakeholder: Alumni

Academic Year 2021-22

- Should focus more on placements
- Guidance about GATE should be provided
- Students should be given training and practice of coding
- Student should get the chance to work on live Projects for their mini or mega project

- Need to provide more practical exposure to the students during academics
- Student should have clarity on different types of industries