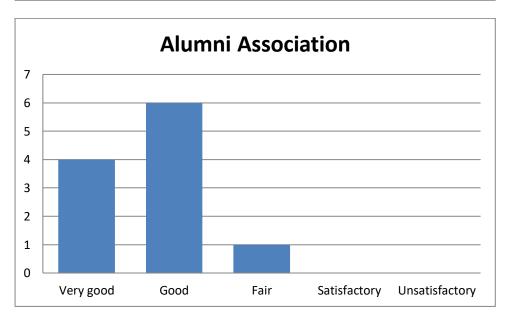

# Alumnae feedback analysis Academic year 2021-22

■ Tel. No.: 9657667030 ■ E-mail: office@cumminscollege.edu.in, ■ website: www.cumminscollege.edu.in

# Alumnae Feedback on Curriculum and Ambience

Stakeholder: Alumni

Academic Year 2021-22

- Should focus more on placements
- Guidance about GATE should be provided
- Students should be given training and practice of coding
- Student should get the chance to work on live Projects for their mini or mega project