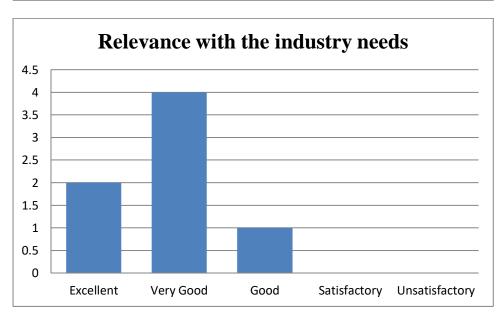

# **Employers Feedback**

Stakeholder: Employer

Name of the company: Infosys, Hexaware Technologies, Arcelor Mittal Nippon Steel India Limited, Gallagher service center etc.

Academic session: 2021-22