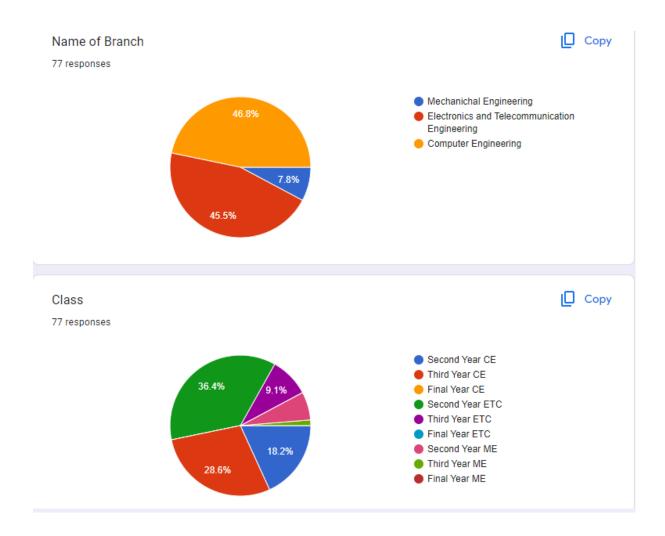

# 1.4.1 Analysis of the feedback received from various stakeholders

- 1] Students
- 2] Parents
- 3] Teachers
- 4] Alumni
- 5] Employers

■ Tel. No.: 9657667030 ■ E-mail: office@cumminscollege.edu.in,

website: www.cumminscollege.edu.in

# Students feedback analysis Academic year 2021-22

■ Tel. No.: 9657667030 ■ E-mail: office@cumminscollege.edu.in, website: www.cumminscollege.edu.in