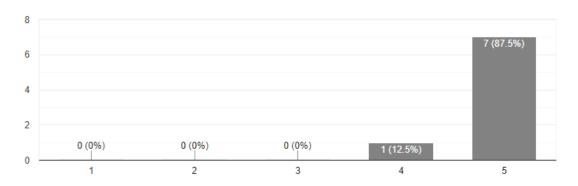

# **Employers Feedback**

Stakeholder: Employer

Name of the company: Infosys, Hexaware Technologies, Arcelor Mittal Nippon Steel India Limited, Gallagher service center etc.

Academic session: 2021-22