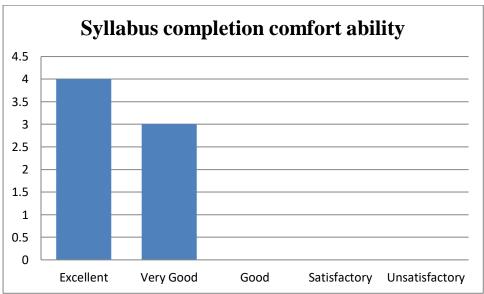

# **Students Feedback on Curriculum**

Stakeholder: Student

**Academic Session: 2021-22** 

- Some infrastructure for rest or recreation to be made available.
- Gym infrastructure to be made available for hostel students.
- Hostel food taste and hygiene to be improved.

## Action Taken:

- Girl's common room was introduced.
- Separate equipment's were also installed for hostel students.
- Chefs and other working staff at hostel mess are changed or updated on time to time.