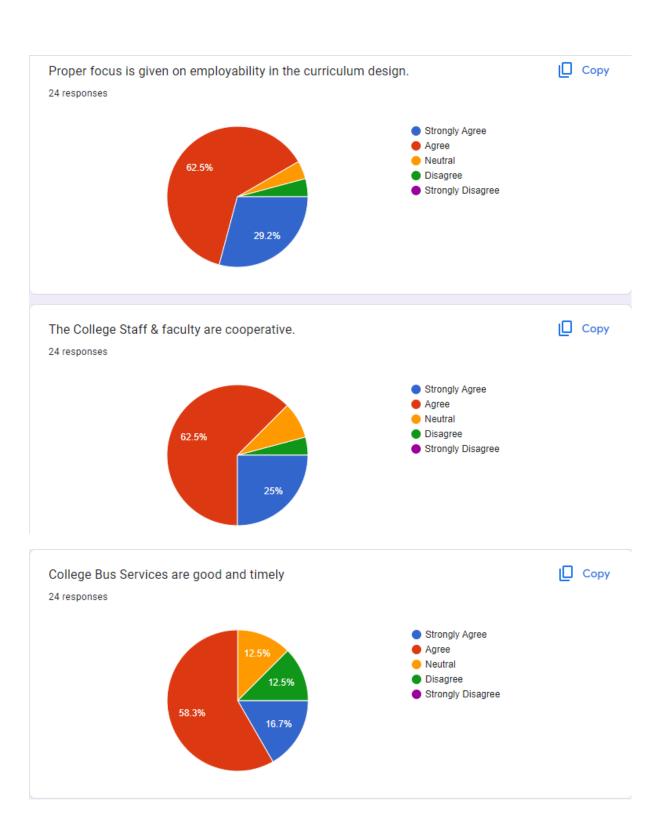

# **Students Feedback on Curriculum**

Stakeholder: Student

**Academic Session: 2021-22** 

- Some infrastructure for rest or recreation to be made available.
- Gym infrastructure to be made available for hostel students.
- Hostel food taste and hygiene to be improved.