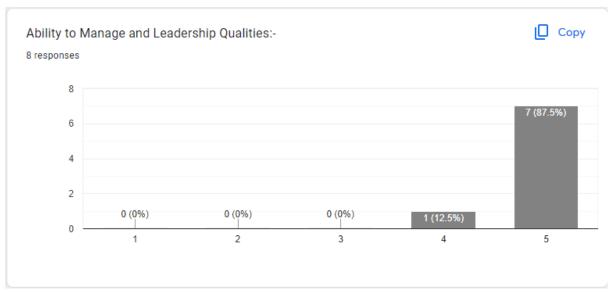

# **Employers Feedback**

Stakeholder: Employer

Name of the company: Infosys, Hexaware Technologies, Arcelor Mittal Nippon Steel India Limited, Gallagher service center etc.

Academic session: 2021-22