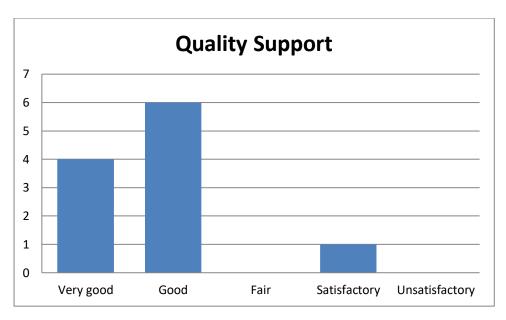

# **Employers Feedback**

Stakeholder: Employer

Name of the company: Infosys, Hexaware Technologies, Arcelor Mittal Nippon Steel India Limited, Gallagher service center etc.

Academic session: 2021-22