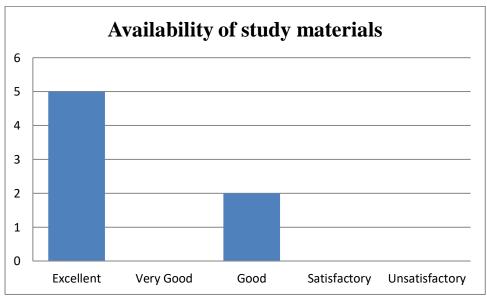

# **Students Feedback on Curriculum**

Stakeholder: Student

**Academic Session: 2021-22** 

- Some infrastructure for rest or recreation to be made available.
- Gym infrastructure to be made available for hostel students.
- Hostel food taste and hygiene to be improved.

## Action Taken:

- Girl's common room was introduced.
- Separate equipment's were also installed for hostel students.
- Chefs and other working staff at hostel mess are changed or updated on time to time.