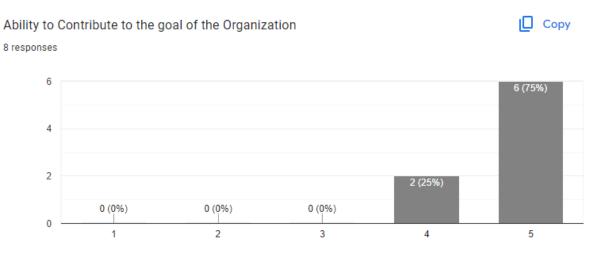

# **Employers Feedback**

Stakeholder: Employer

Name of the company: Infosys, Hexaware Technologies, Arcelor Mittal Nippon Steel India Limited, Gallagher service center etc.

Academic session: 2021-22