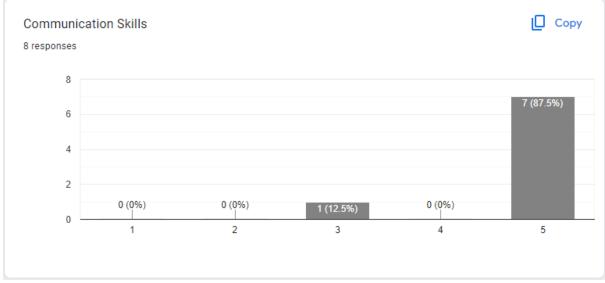

# **Employers Feedback**

Stakeholder: Employer

Name of the company: Infosys, Hexaware Technologies, Arcelor Mittal Nippon Steel India Limited, Gallagher service center etc.

Academic session: 2021-22