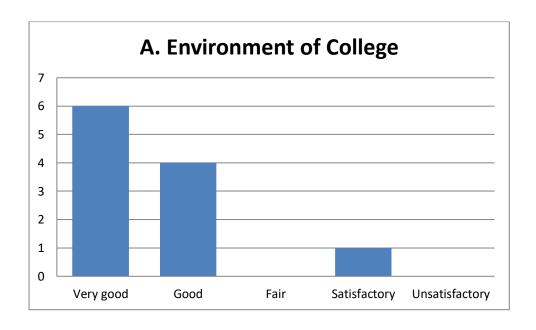

# **Students Feedback on Curriculum**

Stakeholder: Student

**Academic Session: 2021-22** 

- Some infrastructure for rest or recreation to be made available.
- Gym infrastructure to be made available for hostel students.
- Hostel food taste and hygiene to be improved.