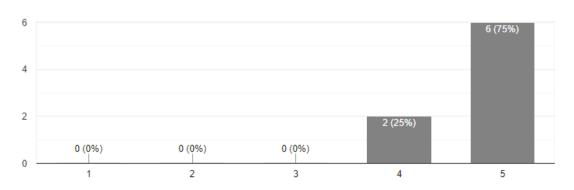

# **Employers Feedback**

Stakeholder: Employer

Name of the company: Infosys, Hexaware Technologies, Arcelor Mittal Nippon Steel India Limited, Gallagher service center etc.

Academic session: 2021-22