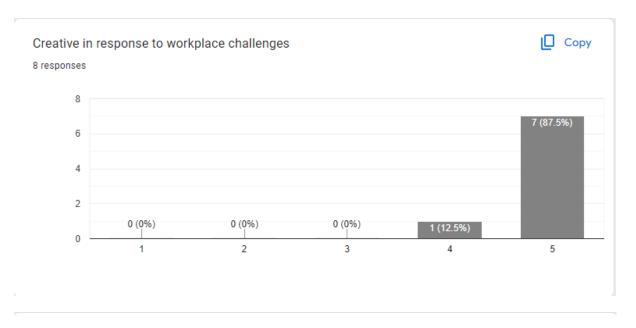

# **Employers Feedback**

Stakeholder: Employer

Name of the company: Infosys, Hexaware Technologies, Arcelor Mittal Nippon Steel India Limited, Gallagher service center etc.

Academic session: 2021-22