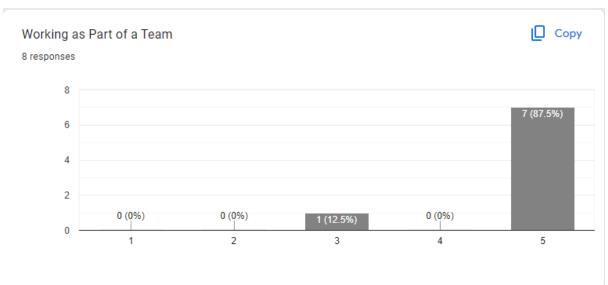

# **Employers Feedback**

Stakeholder: Employer

Name of the company: Infosys, Hexaware Technologies, Arcelor Mittal Nippon Steel India Limited, Gallagher service center etc.

Academic session: 2021-22