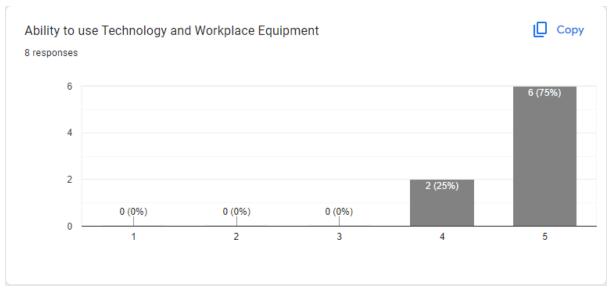

# **Employers Feedback**

Stakeholder: Employer

Name of the company: Infosys, Hexaware Technologies, Arcelor Mittal Nippon Steel India Limited, Gallagher service center etc.

Academic session: 2021-22