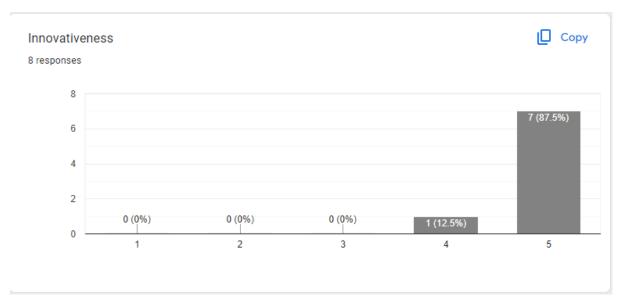

# **Employers Feedback**

Stakeholder: Employer

Name of the company: Infosys, Hexaware Technologies, Arcelor Mittal Nippon Steel India Limited, Gallagher service center etc.

Academic session: 2021-22