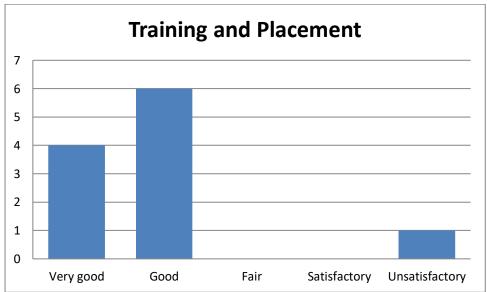

# **Employers Feedback**

Stakeholder: Employer

Name of the company: Infosys, Hexaware Technologies, Arcelor Mittal Nippon Steel India Limited, Gallagher service center etc.

Academic session: 2021-22