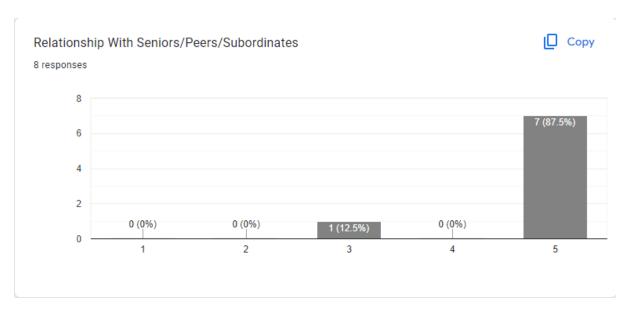

# **Employers Feedback**

Stakeholder: Employer

Name of the company: Infosys, Hexaware Technologies, Arcelor Mittal Nippon Steel India Limited, Gallagher service center etc.

Academic session: 2021-22