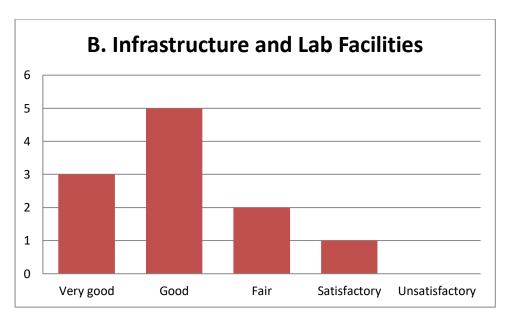

# **Students Feedback on Curriculum**

Stakeholder: Student

**Academic Session: 2021-22** 

- Some infrastructure for rest or recreation to be made available.
- Gym infrastructure to be made available for hostel students.
- Hostel food taste and hygiene to be improved.

## Action Taken:

- Girl's common room was introduced.
- Separate equipment's were also installed for hostel students.
- Chefs and other working staff at hostel mess are changed or updated on time to time.