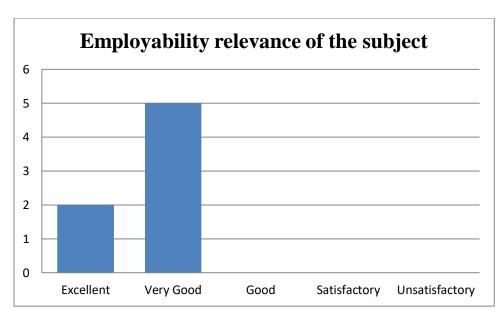

# **Employers Feedback**

Stakeholder: Employer

Name of the company: Infosys, Hexaware Technologies, Arcelor Mittal Nippon Steel India Limited, Gallagher service center etc.

Academic session: 2021-22