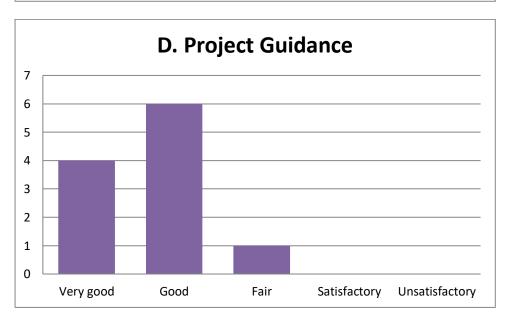

# Alumnae Feedback on Curriculum and Ambience

Stakeholder: Alumni

Academic Year 2021-22

- Should focus more on placements
- Guidance about GATE should be provided
- Students should be given training and practice of coding
- Student should get the chance to work on live Projects for their mini or mega project

### Action taken:

- Opportunities every year are almost increasing with increasing number of placements. Coders club, Hacker rank, hacker earth and other platforms are made aware to the students for practice.
- Some of the students are working on some mini projects from the industry.