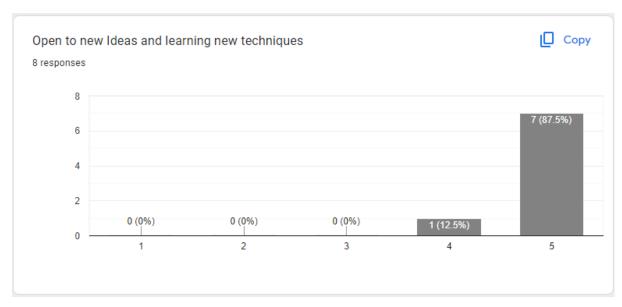

# **Employers Feedback**

Stakeholder: Employer

Name of the company: Infosys, Hexaware Technologies, Arcelor Mittal Nippon Steel India Limited, Gallagher service center etc.

Academic session: 2021-22