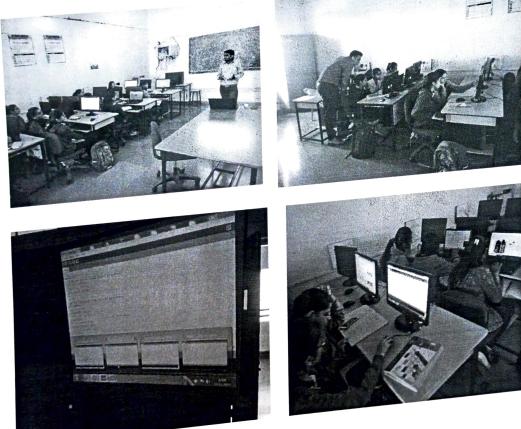

### Zensar Training (2022-23)

| Skill /<br>Training<br>Centre              | Resource<br>Person/Agency                | Modules              | Duration and Covered                                        | Attendance                | Departments<br>/YEAR          |
|--------------------------------------------|------------------------------------------|----------------------|-------------------------------------------------------------|---------------------------|-------------------------------|
| Zensar ESD<br>Training year<br>(2022-2023) | Mr. Gururaja                             | Aptitude<br>training | Apti and PL sql Total (64 hrs)<br>date-06-09-22 to 11-09-22 | 80% Avg.                  | 1                             |
|                                            | Kulkarni &<br>Team                       | PL/SQL               | Total (64 hrs) date-07-11-22 to 19-11-22)                   | Attendance                | CE, ETC                       |
|                                            | (9008009900)<br>College                  | Core java            | 80 hrs- (11-01-23 to 20-1-23                                |                           | 3 <sup>rd</sup> year students |
|                                            | coordinator :<br>Ms. Abhilasha<br>Borkar | Python               | 40 hrs-10-02-23 to 25-02-23                                 | 60%<br>Avg.attendan<br>ce | only                          |
|                                            |                                          | Advanced<br>java     | 40 hrs- 1/3/23 to 31/3/23                                   |                           |                               |