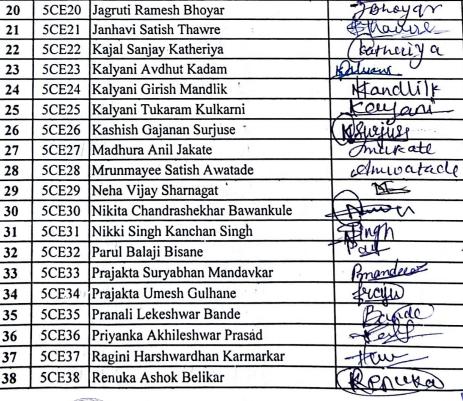

# List of Enrolled Students of Zensar ESD Training

Tel. No. : 9657667030 E-mail : office@cumminscollege.edu.in, website : www.cumminscollege.edu.in

Mouje Sukli (Gupchup), Hingna, Nagpur-441110

ummins

# atudent 11st - 20 2-23

| <b>Sr. no.</b> | Student Name<br>Chahat Ahuja   | Branch               | Phone<br>number | College<br>Fees | Total Family<br>income (in<br>lakhs)    | 10th % | 12th %       | Diploma<br>% | Engineerin<br>aggregate t<br>date |
|----------------|--------------------------------|----------------------|-----------------|-----------------|-----------------------------------------|--------|--------------|--------------|-----------------------------------|
| -              |                                | Computer Engineering | 9575633121      | 120000          | 96000/-                                 | 74.6   | 72           |              | Sec                               |
| 2              | Sejal Thakre                   | Electronic and       |                 |                 |                                         | /4.0   | 12           | NA           | 9.54                              |
| -              |                                | telecommunication    | 6264352736      | 1,25,000        | 80,000                                  | 83     | 77           |              |                                   |
|                | Prachi Chaudhari               | Electronic and       |                 |                 |                                         |        |              | NA           | 92                                |
|                |                                | telecommunication    | 7798708622      | 285             | 1 lack                                  | 74%    | 61%          |              |                                   |
|                | Sakshi Mahant                  | Electronic and       |                 |                 |                                         | / +/0  | 01%          | NA           | 89%                               |
|                | Sakshi Mahant<br>Ankita Bafila | telecommunications   | 9356482662      | 63,000          | 50,000                                  | 93.2   | 60.00        |              |                                   |
|                |                                | Computer Engineering | 8449688819      | 120000          | 300000                                  | 89%    | 69.69<br>90% | NA           | 86.39                             |
|                | Priyanka Prasad                | Computer Engineering | 9404156283      | 120000          | 5.25                                    | 88.8   |              | NA           | 92.52%                            |
|                | Dutile Man                     | Electronic and       |                 |                 | 0.25                                    | 00.0   | 69.69        | NA           | 87.48%                            |
|                | Rutika Waghmare                | telecommunication    | 8624936711      | 12000           | 1lakh                                   | 50%    | 5000         |              |                                   |
|                | Akanksha Anand Padgilwar       | Computer engineering | 9511713900      | 43,213          | 4,95,297                                | 84.2   | 50%          | 80           | 7.56%                             |
|                | Dive New June 1                | Electronics and      | See States      |                 | -,,,,,,,,,,,,,,,,,,,,,,,,,,,,,,,,,,,,,, | 04.2   |              | 89.3         | 82.2                              |
|                | Riya Namdeorao Baseshankar     | telecommunication    | 9284202508      | 12,000/-        | 60000/-                                 | 71.4   | 11.00        |              | a Dia guine                       |
|                | Divya Chaudhari                | Computer engineering | 7448066801      | 53000           | 70,000                                  | 94.2   |              |              | 8.35                              |
|                | Jagruti Bhoyar                 | Computer engineering | 9637942780      | 66381           | 60000                                   | 94.2   | 700/         |              | 86%                               |
|                | Swati patle                    | Computer engineering | 9373014078      | 70,000          | 1,00,000                                | 92%    | 70%          |              | 86%                               |
|                | Sanjukta Sukumar Biswas        | Computer engineering | 9834403955      | 65,000          | 25,000                                  | 86.56% | 69.54        |              | 8.34                              |
|                | Ritika Singh                   | Computer Engineering | 7061619001      | 1,22,000        | 7,00,000                                | 76%    | 61%          |              | 80%                               |
|                | Aqsa Fatima                    | Computer engineering | 9.18E+11        | 66381           | 90thousand                              |        | 72%          |              | 85%                               |
|                | Simran irfan sheikh            | Computer Engineering | 8010065638      | 66,302          | 50,000                                  | 94%    | 80%          |              | 9.6 R                             |
|                | Vaishnavi suresh yadav         | Computer engineering | 8623907806      | 1,25,000        | Below 1 lakh                            | 88.2   | 62.62        |              | 84.73                             |
|                | Saishriya Kalwalwar            | Computer engineering | 8788216611      | 35,668          | 6,50,000                                | 87.6   | 78           |              | 8.86                              |
|                | Nikita Bawankule               | Computer engineering | 9767070363      | 6 6,000         | 70 thousand                             | 7.20%  | 70%          |              | 31.26%                            |
|                | Amrin javed shaikh             | Computer engineering | 9225219490      | 66381           | 50000                                   | 51.4   | 53.38        | NA           |                                   |
|                | imrin javed shaikh             | Computer engineering | 9225219490      | 66381           | 50000                                   | 64.69  | 43.54        |              | 78.42                             |
|                | AISHNAVI PANNASE               | COMPUTER ENGINEERING | 7498672344      | 66,706/-        | 4,50,000/-                              | 64.6   | 43.54        |              | 78.42                             |
| h. h           | anmayee kudupudi               | Computer engineering | 8010131578      | 120825          | 800000                                  | 90.60% | 76.62%       |              | 0.34%                             |
| ~.             |                                | Electronics and      |                 | 120025          | 80000                                   | 76     | 71           | NA 8         | 33.7                              |
|                | sha Meshram                    | Telecommunication    | 9356594104      | 64000           | 3lakh                                   |        |              |              | in the second                     |
|                | yushi Aher                     | Computer Engineering | 8010734609      | 1,20,000        | SIGKI                                   |        | 62           |              | 5                                 |
| A              | nshika Kumari                  | Computer engineering | 9.20E+11        | 1,25,000        | 10 10 -                                 |        | 80.77%       |              | 9.76%                             |
|                | 7.5                            |                      | 5.20111         | 1,25,000        | 10 lpa                                  | 94     | 93           | NA 9         | 0.70%                             |