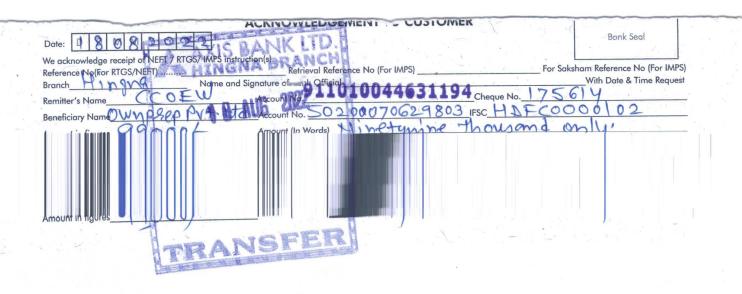

----|
| Particulars                    | Amount            |
| Account :                      |                   |
| Honorarium Paid                | 1,10,000.00       |
| Less: TDS on Professional Fees | (-)11,000.00      |
|                                |                   |

### Through :

Axis SB A/c No.31194

## On Account of :

Being paid to Ownprep Private Ltd. towards Aptitude training session for 3rd yr. students. Paid against bill dt. 01.08.2022.TDS deducted Rs. 11000/- on 110000/- @ 10%. PAN- AADCO8105A

### Amount (in words) :

INR Ninety Nine Thousand Only

₹ 99,000.00

Receiver's Signature:



Authorised Signatory

Verified by

ge Hinge nr-441110



Principal Principal Maharshi Karve Stree Shikshan Sanstha's Cummins College of Engineering for Women Hingna, Nagpur-441110.



महर्षी कर्वे स्त्री शिक्षण संस्था कमिन्स अभियांत्रिकी महिला महाविद्यालय, हिंगणा, नागपुर



कार्यालयीन टीप

दिनांक : 12/08/2022

anyrean HEIABERRATE DWNPREP PRIVATE Uta. 3ldyl. aid asgn Aptitude etydents. ein 29 les te

खरेदी/सेवा/दुरूस्ती करण्यात/घेण्यात आली आहे. त्या संदर्भात त्यांचे बिल नं.\_\_\_\_\_ दि.<u>01.08.25</u> प्राप्त झाले असून त्यानुसार बिल रू <u>110000</u> देय आहेत. या बिला पोटी त्यांचा रू <u>11000</u> **TDS** वजा करून त्यांना रू. <u>99000</u> देय आहेत. या साठी खालील प्रमाणे पूर्तता झाली आहे. तरी सदर बिलाची रक्कम अदा करण्यास मंजुरी मिळावी.

yes

१. मागणी पत्र

धोंडों केशव कर्य

9292

- २. तुलनात्मक तक्ता (कोटेशन सह)
- ३. पर्चेस / वर्क ऑर्डर
- ४. गुडूस रिसीव्ह नोट/ सर्व्हिस रिपोर्ट
- ५. डेडस्टॉक नंबर/ ॲक्सेशन नंबर

अनिरूध्द बकिरे सहाय्यक लेखापाल

mod

मिथुन रागेनवार सहाय्यक प