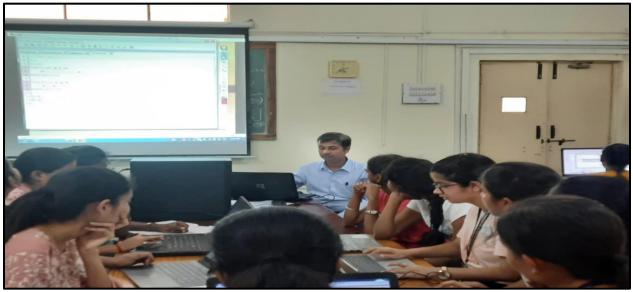

### Zensar Training (2022-23)

| Skill /<br>Training<br>Centre              | Resource<br>Person/Agency                | Modules              | Duration and Covered                                        | Attendance                | Departments<br>/YEAR          |
|--------------------------------------------|------------------------------------------|----------------------|-------------------------------------------------------------|---------------------------|-------------------------------|
| Zensar ESD<br>Training year<br>(2022-2023) | Mr. Gururaja                             | Aptitude<br>training | Apti and PL sql Total (64 hrs)<br>date-06-09-22 to 11-09-22 | 80% Avg.                  | 1                             |
|                                            | Kulkarni &<br>Team                       | PL/SQL               | Total (64 hrs) date-07-11-22 to 19-11-22)                   | Attendance                | CE, ETC                       |
|                                            | (9008009900)<br>College                  | Core java            | 80 hrs- (11-01-23 to 20-1-23                                |                           | 3 <sup>rd</sup> year students |
|                                            | coordinator :<br>Ms. Abhilasha<br>Borkar | Python               | 40 hrs-10-02-23 to 25-02-23                                 | 60%<br>Avg.attendan<br>ce | only                          |
|                                            |                                          | Advanced<br>java     | 40 hrs- 1/3/23 to 31/3/23                                   |                           |                               |