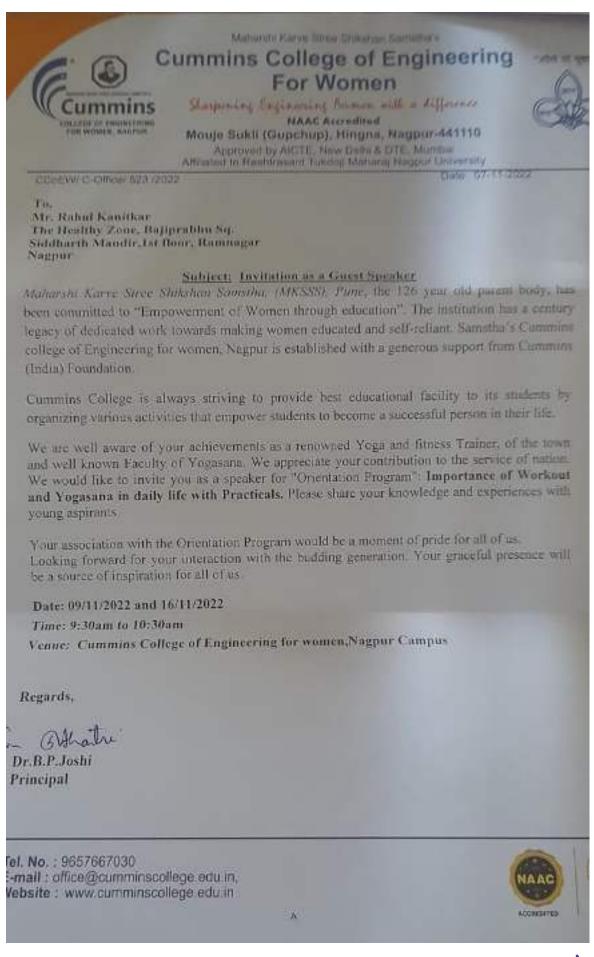

Nagpur.** Two live yoga sessions were conducted by Mr. Rahul Kanitkar and his team on 9<sup>th</sup> Nov 2022 and 16<sup>th</sup> Nov.2022. The sessions focused on improving mental well-being and concentration. He explained Objectives & Outcomes of Yoga, Importance of workout and yoga, Benefits of Yoga practice in daily life, Flexibility & Mobility Asanas, Surya Namaskara Asanas, Sitting Asanas, Immunity boosting asanas and Stress Management and relaxation technics. The issues and the problems related to menstruation caused by worry and stress were also explained to the students. More than 80 students attended the sessions. The sessions were highly appreciated by the students.











Cogle Congle Con

ande

Coordinator (SIP) Prof.Rashmi Deshpande



Dean Academics

Dr. S. Shastri









Dr. Milind Khanapurkar Principal Maharshi Karve Stree Shikshan Sanetha's Cummins College of Engineering for Worken Hingna, Nagpur-441110. Maharshi Karve Stree Shikshan Samstha's



Cummins College of Engineering for Women

Sharpening Engineering Acumen with a difference NAAC Accredited

Approved by AICTE, New Delhi & DTE, Mumbal Affiliated to Rashtrasant Tukadoji Maharaj Nagpur University

## **Attendance of Student Induction Program**

Tel. No. : 9657667030 E-mail : office@cumminscollege.edu.in, website : www.cumminscollege.edu.in







### Maharshi Karve Stree Shikshan Samstha's

CUMMINS COLLEGE OF ENGINEERING FOR WOMEN



Sharpening Engineering Acumen with a difference

| Department of Allied Science |                                              |               |