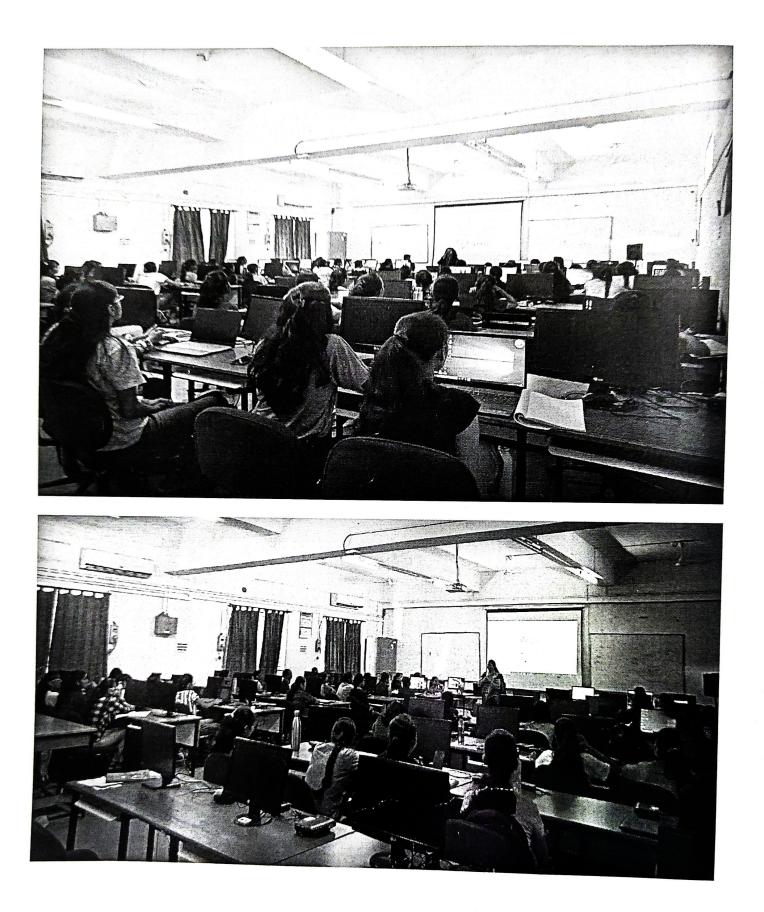

### Zensar Training (2022-23)

| Skill /<br>Training<br>Centre              | Resource<br>Person/Agency                | Modules              | Duration and Covered                                        | Attendance                | Departments<br>/YEAR          |
|--------------------------------------------|------------------------------------------|----------------------|-------------------------------------------------------------|---------------------------|-------------------------------|
| Zensar ESD<br>Training year<br>(2022-2023) | Mr. Gururaja                             | Aptitude<br>training | Apti and PL sql Total (64 hrs)<br>date-06-09-22 to 11-09-22 | 80% Avg.                  | 1                             |
|                                            | Kulkarni &<br>Team                       | PL/SQL               | Total (64 hrs) date-07-11-22 to 19-11-22)                   | Attendance                | CE, ETC                       |
|                                            | (9008009900)<br>College                  | Core java            | 80 hrs- (11-01-23 to 20-1-23                                |                           | 3 <sup>rd</sup> year students |
|                                            | coordinator :<br>Ms. Abhilasha<br>Borkar | Python               | 40 hrs-10-02-23 to 25-02-23                                 | 60%<br>Avg.attendan<br>ce | only                          |
|                                            |                                          | Advanced<br>java     | 40 hrs- 1/3/23 to 31/3/23                                   |                           |                               |