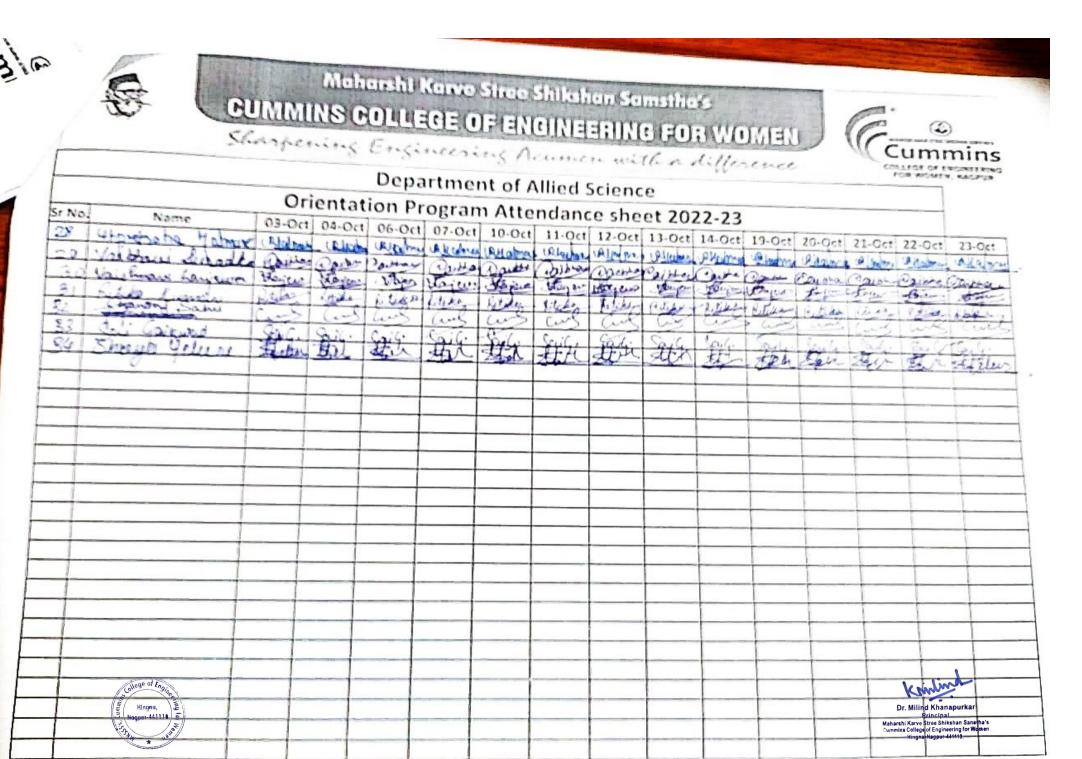

**1.2.2** Percentage of students enrolled in Certificate/ Add-on/Value added programs and also completed online MOOC programs like SWAYAM, NPTEL etc.as against the total number of students during the last five years

| Year  | Courses | No. of<br>Students<br>Enrolled | No. of students<br>completed the<br>course |
|-------|---------|--------------------------------|--------------------------------------------|
| 22-23 | 19      | 1206                           | 1091                                       |
| 21-22 | 14      | 867                            | 724                                        |
| 20-21 | 7       | 436                            | 398                                        |
| 19-20 | 8       | 323                            | 265                                        |
| 18-19 | 4       | 328                            | 269                                        |
| TOTAL | 52      | 3160                           | 2747                                       |