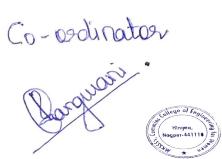

### Zensar Training (2022-23)

| Skill /<br>Training<br>Centre              | Resource<br>Person/Agency                | Modules              | Duration and Covered                                        | Attendance                | Departments<br>/YEAR          |
|--------------------------------------------|------------------------------------------|----------------------|-------------------------------------------------------------|---------------------------|-------------------------------|
| Zensar ESD<br>Training year<br>(2022-2023) | Mr. Gururaja                             | Aptitude<br>training | Apti and PL sql Total (64 hrs)<br>date-06-09-22 to 11-09-22 | 80% Avg.                  | 1                             |
|                                            | Kulkarni &<br>Team                       | PL/SQL               | Total (64 hrs) date-07-11-22 to 19-11-22)                   | Attendance                | CE, ETC                       |
|                                            | (9008009900)<br>College                  | Core java            | 80 hrs- (11-01-23 to 20-1-23                                |                           | 3 <sup>rd</sup> year students |
|                                            | coordinator :<br>Ms. Abhilasha<br>Borkar | Python               | 40 hrs-10-02-23 to 25-02-23                                 | 60%<br>Avg.attendan<br>ce | only                          |
|                                            |                                          | Advanced<br>java     | 40 hrs- 1/3/23 to 31/3/23                                   |                           |                               |