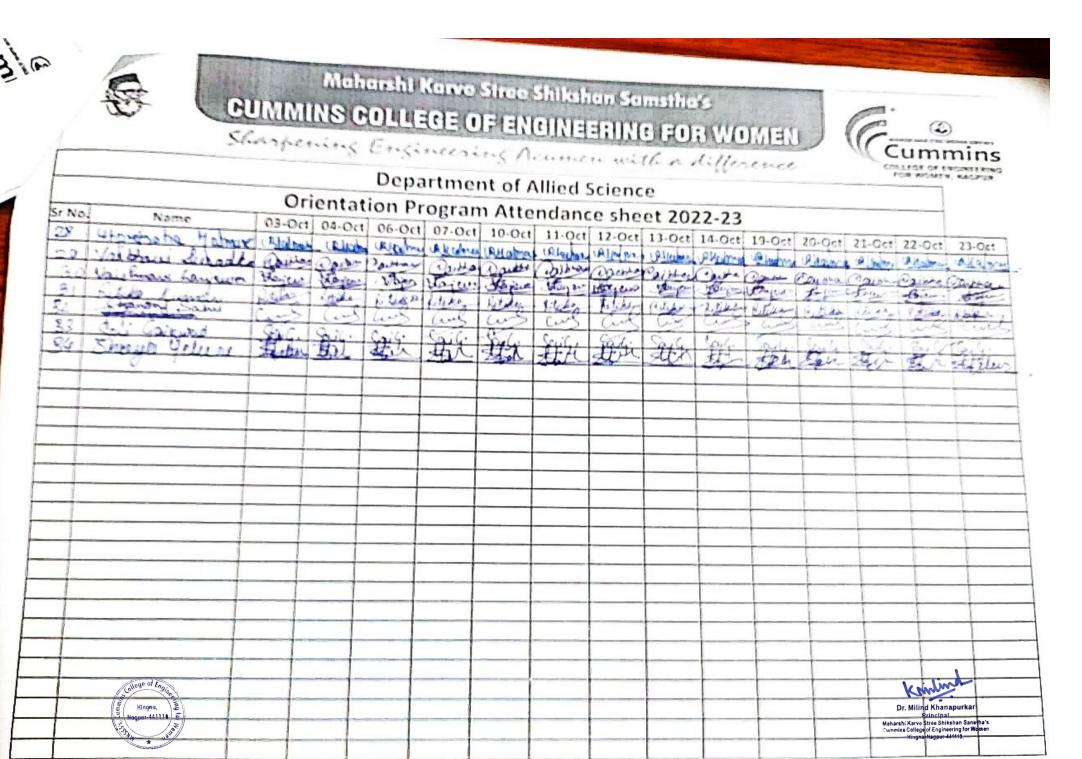

# List of Enrolled Students of Zensar ESD Training

Tel. No. : 9657667030 E-mail : office@cumminscollege.edu.in, website : www.cumminscollege.edu.in

Mouje Sukli (Gupchup), Hingna, Nagpur-441110

ummins