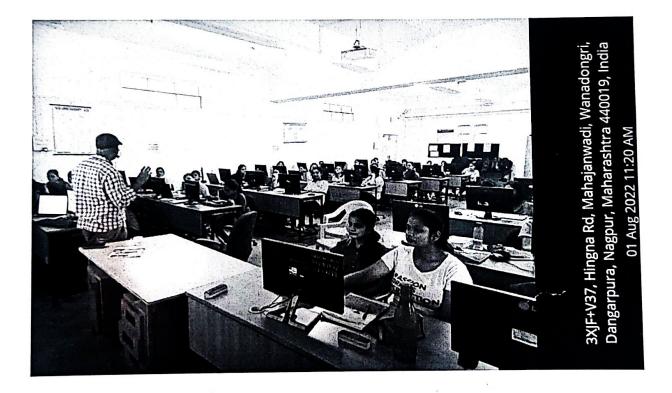

### Zensar Training (2022-23)

| Skill /<br>Training<br>Centre | Resource<br>Person/Agency                | Modules              | Duration and Covered                                        | Attendance                | Departments<br>/YEAR          |
|-------------------------------|------------------------------------------|----------------------|-------------------------------------------------------------|---------------------------|-------------------------------|
|                               | Mr. Gururaja                             | Aptitude<br>training | Apti and PL sql Total (64 hrs)<br>date-06-09-22 to 11-09-22 | 80% Avg.                  | 1                             |
|                               | Kulkarni &<br>Team                       | PL/SQL               | Total (64 hrs) date-07-11-22 to 19-11-22)                   | Attendance                | CE, ETC                       |
| Zensar ESD<br>Training year   | (9008009900)<br>College                  | Core java            | 80 hrs- (11-01-23 to 20-1-23                                |                           | 3 <sup>rd</sup> year students |
| (2022-2023)                   | coordinator :<br>Ms. Abhilasha<br>Borkar | Python               | 40 hrs-10-02-23 to 25-02-23                                 | 60%<br>Avg.attendan<br>ce | only                          |
|                               |                                          | Advanced<br>java     | 40 hrs- 1/3/23 to 31/3/23                                   |                           |                               |