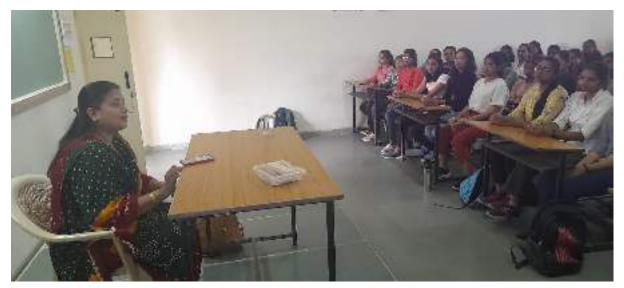

### Zensar Training (2022-23)

| Skill /<br>Training<br>Centre | Resource<br>Person/Agency                | Modules              | Duration and Covered                                        | Attendance                | Departments<br>/YEAR          |
|-------------------------------|------------------------------------------|----------------------|-------------------------------------------------------------|---------------------------|-------------------------------|
|                               | Mr. Gururaja                             | Aptitude<br>training | Apti and PL sql Total (64 hrs)<br>date-06-09-22 to 11-09-22 | 80% Avg.                  | 1                             |
|                               | Kulkarni &<br>Team                       | PL/SQL               | Total (64 hrs) date-07-11-22 to 19-11-22)                   | Attendance                | CE, ETC                       |
| Zensar ESD<br>Training year   | (9008009900)<br>College                  | Core java            | 80 hrs- (11-01-23 to 20-1-23                                |                           | 3 <sup>rd</sup> year students |
| (2022-2023)                   | coordinator :<br>Ms. Abhilasha<br>Borkar | Python               | 40 hrs-10-02-23 to 25-02-23                                 | 60%<br>Avg.attendan<br>ce | only                          |
|                               |                                          | Advanced<br>java     | 40 hrs- 1/3/23 to 31/3/23                                   |                           |                               |