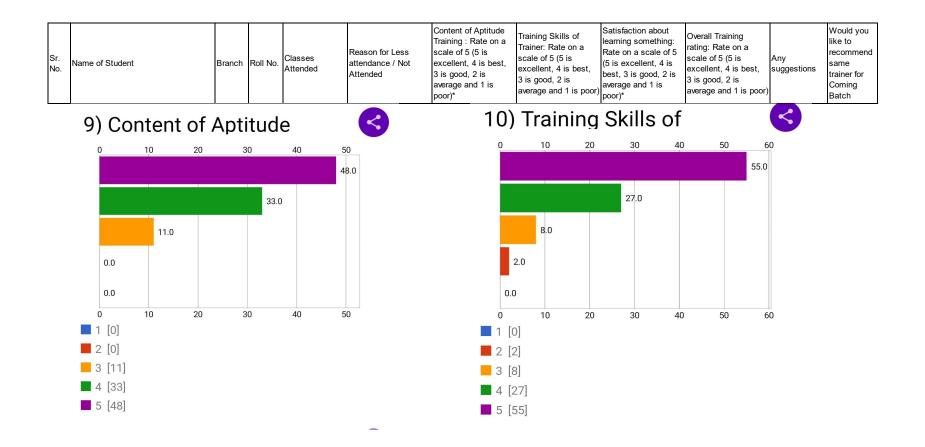

| 4                                                                                                                                  | 5                                                                                                                                                 | 4                                                                                                                               | d till atlest 1 m                                                                                    | Ma<br>Yes کس                                                                |



Dr. Milind Khanapurkar Principal harshi Karve Stree Shikshan Sanetha's minia College of Engineering for Women Hingna, Nagpur-441110.





Dr. Milind Khanapurkar Principal Maharshi Karve Stree Shikshan Sanstha's

Cummins College of Engineering for Women Hingna, Nagpur-441110.

| Sr.<br>No. | Name of Student | Branch | Roll No | Classes<br>Attended | Reason for Less<br>attendance / Not<br>Attended | 3 is good, 2 is | Training Skills of<br>Trainer: Rate on a<br>scale of 5 (5 is<br>excellent, 4 is best,<br>3 is good 2 is | Rate on a scale of 5<br>(5 is excellent, 4 is<br>best, 3 is good, 2 is | - (- | Any<br>suggestions | Would you<br>like to<br>recommend<br>same<br>trainer for<br>Coming<br>Batch |
|------------|-----------------|--------|---------|---------------------|-------------------------------------------------|-----------------|-----------------------------------------------------------------------------------------