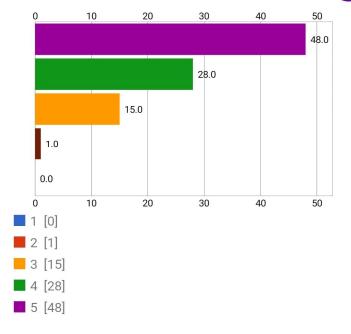

---------------------------------------|-----------------|---------------------------------------------------------------------------------------------------------|------------------------------------------------------------------------|------|--------------------|-----------------------------------------------------------------------------|
|------------|-----------------|--------|---------|---------------------|-------------------------------------------------|-----------------|---------------------------------------------------------------------------------------------------------|------------------------------------------------------------------------|------|--------------------|-----------------------------------------------------------------------------|

### 11) Satisfaction about



# Solution 12 Overall Training rating:









| Name of Student             | Mobile No.    | Branch | Year/<br>Semester | Classes<br>Attended | Reason for<br>Less<br>attendance /<br>Not Attended                                                                                            | Content of<br>Aptitude<br>Training :<br>Rate on a<br>scale of 5 (5<br>is excellent,<br>4 is best, 3 is<br>good, 2 is<br>average and<br>1 is poor)* | Training<br>Skills of<br>Trainer:<br>Rate on a<br>scale of 5 (5<br>is excellent,<br>4 is best, 3 is<br>good, 2 is<br>average and<br>1 is poor) | Satisfaction<br>about<br>learning<br>something:<br>Rate on a<br>scale of 5 (5<br>is excellent,<br>4 is best, 3 is<br>good, 2 is<br>average and<br>1 is poor)* | Overall<br>Training<br>rating: Rate<br>on a scale of<