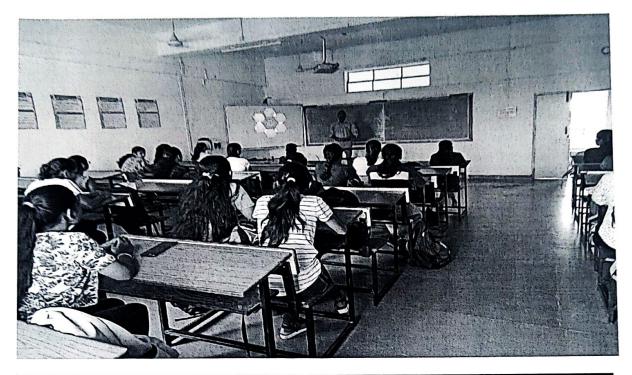

### Zensar Training (2022-23)

| Skill /<br>Training<br>Centre | Resource<br>Person/Agency                | Modules              | Duration and Covered                                        | Attendance                | Departments<br>/YEAR          |
|-------------------------------|------------------------------------------|----------------------|-------------------------------------------------------------|---------------------------|-------------------------------|
|                               | Mr. Gururaja                             | Aptitude<br>training | Apti and PL sql Total (64 hrs)<br>date-06-09-22 to 11-09-22 | 80% Avg.                  | 1                             |
|                               | Kulkarni &<br>Team                       | PL/SQL               | Total (64 hrs) date-07-11-22 to 19-11-22)                   | Attendance                | CE, ETC                       |
| Zensar ESD<br>Training year   | (9008009900)<br>College                  | Core java            | 80 hrs- (11-01-23 to 20-1-23                                |                           | 3 <sup>rd</sup> year students |
| (2022-2023)                   | coordinator :<br>Ms. Abhilasha<br>Borkar | Python               | 40 hrs-10-02-23 to 25-02-23                                 | 60%<br>Avg.attendan<br>ce | only                          |
|                               |                                          | Advanced<br>java     | 40 hrs- 1/3/23 to 31/3/23                                   |                           |                               |