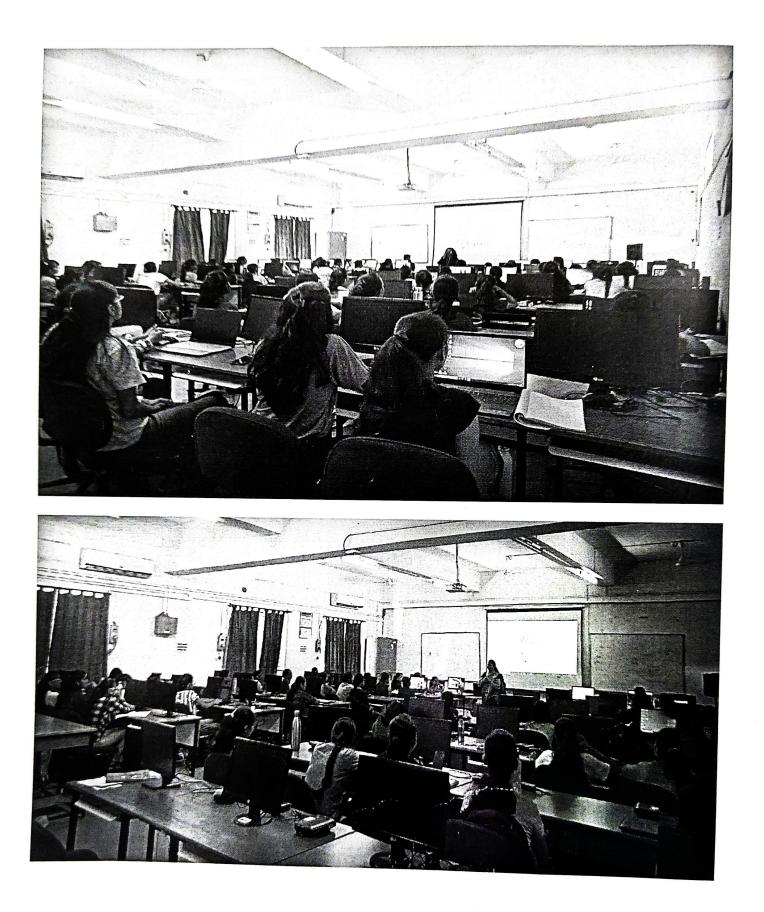

# **Broucher Come Schedule of Zensar ESD Training**

Tel. No. : 9657667030 E-mail : office@cumminscollege.edu.in, website : www.cumminscollege.edu.in

Mouje Sukli (Gupchup), Hingna, Nagpur-441110

ummins

Maharshi Karve Stree Shikshan Samstha's CUMMINS COLLEGE OF ENGINEERING FOR WOMEN Sharpening Engineering Acumen with a difference

### Zensar Training (2022-23)

| Skill /<br>Training<br>Centre | Resource<br>Person/Agency                | Modules              | Duration and Covered                                        | Attendance                | Departments<br>/YEAR          |
|-------------------------------|------------------------------------------|----------------------|-------------------------------------------------------------|---------------------------|-------------------------------|
|                               | Mr. Gururaja                             | Aptitude<br>training | Apti and PL sql Total (64 hrs)<br>date-06-09-22 to 11-09-22 | 80% Avg.                  | 1                             |
|                               | Kulkarni &<br>Team                       | PL/SQL               | Total (64 hrs) date-07-11-22 to 19-11-22)                   | Attendance                | CE, ETC                       |
| Zensar ESD<br>Training year   | (9008009900)<br>College                  | Core java            | 80 hrs- (11-01-23 to 20-1-23                                |                           | 3 <sup>rd</sup> year students |
| (2022-2023)                   | coordinator :<br>Ms. Abhilasha<br>Borkar | Python               | 40 hrs-10-02-23 to 25-02-23                                 | 60%<br>Avg.attendan<br>ce | only                          |
|                               |                                          | Advanced<br>java     | 40 hrs- 1/3/23 to 31/3/23                                   |                           |                               |