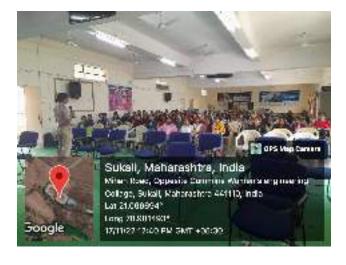

### Zensar Training (2022-23)

| Skill /<br>Training<br>Centre | Resource<br>Person/Agency                | Modules              | Duration and Covered                                        | Attendance                | Departments<br>/YEAR          |
|-------------------------------|------------------------------------------|----------------------|-------------------------------------------------------------|---------------------------|-------------------------------|
|                               | Mr. Gururaja                             | Aptitude<br>training | Apti and PL sql Total (64 hrs)<br>date-06-09-22 to 11-09-22 | 80% Avg.                  | 1                             |
|                               | Kulkarni &<br>Team                       | PL/SQL               | Total (64 hrs) date-07-11-22 to 19-11-22)                   | Attendance                | CE, ETC                       |
| Zensar ESD<br>Training year   | (9008009900)<br>College                  | Core java            | 80 hrs- (11-01-23 to 20-1-23                                |                           | 3 <sup>rd</sup> year students |
| (2022-2023)                   | coordinator :<br>Ms. Abhilasha<br>Borkar | Python               | 40 hrs-10-02-23 to 25-02-23                                 | 60%<br>Avg.attendan<br>ce | only                          |
|                               |                                          | Advanced<br>java     | 40 hrs- 1/3/23 to 31/3/23                                   |                           |                               |