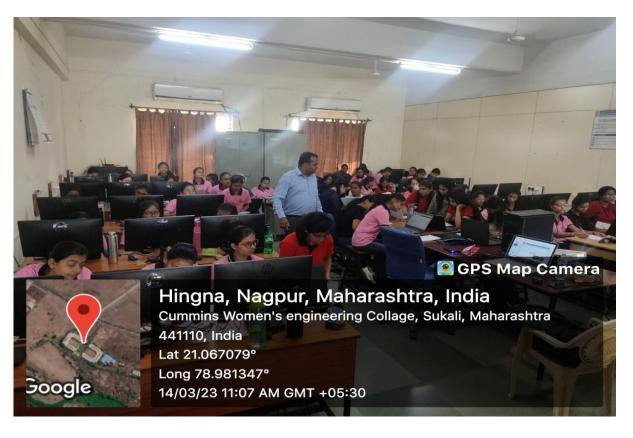

### Zensar Training (2022-23)

| Skill /<br>Training<br>Centre | Resource<br>Person/Agency                | Modules              | Duration and Covered                                        | Attendance                | Departments<br>/YEAR          |
|-------------------------------|------------------------------------------|----------------------|-------------------------------------------------------------|---------------------------|-------------------------------|
|                               | Mr. Gururaja                             | Aptitude<br>training | Apti and PL sql Total (64 hrs)<br>date-06-09-22 to 11-09-22 | 80% Avg.                  | 1                             |
|                               | Kulkarni &<br>Team                       | PL/SQL               | Total (64 hrs) date-07-11-22 to 19-11-22)                   | Attendance                | CE, ETC                       |
| Zensar ESD<br>Training year   | (9008009900)<br>College                  | Core java            | 80 hrs- (11-01-23 to 20-1-23                                |                           | 3 <sup>rd</sup> year students |
| (2022-2023)                   | coordinator :<br>Ms. Abhilasha<br>Borkar | Python               | 40 hrs-10-02-23 to 25-02-23                                 | 60%<br>Avg.attendan<br>ce | only                          |
|                               |                                          | Advanced<br>java     | 40 hrs- 1/3/23 to 31/3/23                                   |                           |                               |