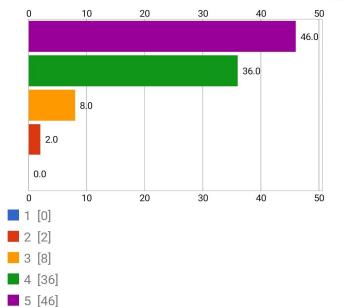

-------------|---------------------------------------------------------------------------------------------------------|------------------------------------------------------------------------|------|--------------------|-----------------------------------------------------------------------------|
|------------|-----------------|--------|---------|---------------------|-------------------------------------------------|-----------------|---------------------------------------------------------------------------------------------------------|------------------------------------------------------------------------|------|--------------------|-----------------------------------------------------------------------------|

### 11) Satisfaction about



# Solution 12 Overall Training rating:









| Name of Student             | Mobile No.    | Branch | Year/<br>Semester | Classes<br>Attended | Reason for<br>Less<br>attendance /<br>Not Attended                                                                                            | Content of<br>Aptitude<br>Training :<br>Rate on a<br>scale of 5 (5<br>is excellent,<br>4 is best, 3 is<br>good, 2 is<br>average and<br>1 is poor)* | Training<br>Skills of<br>Trainer:<br>Rate on a<br>scale of 5 (5<br>is excellent,<br>4 is best, 3 is<br>good, 2 is<br>average and<br>1 is poor) | Satisfaction<br>about<br>learning<br>something:<br>Rate on a<br>scale of 5 (5<br>is excellent,<br>4 is best, 3 is<br>good, 2 is<br>average and<br>1 is poor)* | Overall<br>Training<br>rating: Rate<br>on a scale of<br>5 (5 is<br>excellent, 4<br>is best, 3 is<