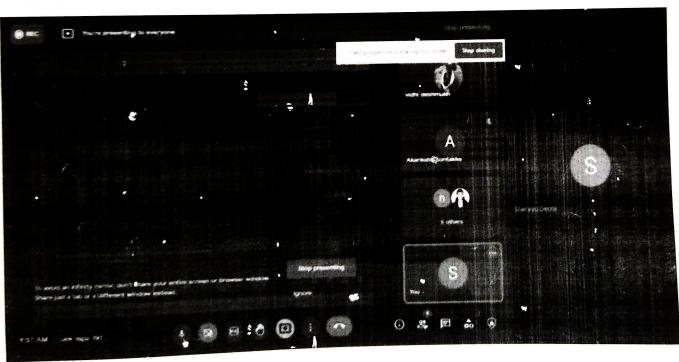

# Workshop on Basics of Python and Web Designing

Tel. No. : 9657667030 E-mail : office@cumminscollege.edu.in,

## Attendance of Workshop on Python and Web Designing

Tel. No. : 9657667030 E-mail : office@cumminscollege.edu.in,