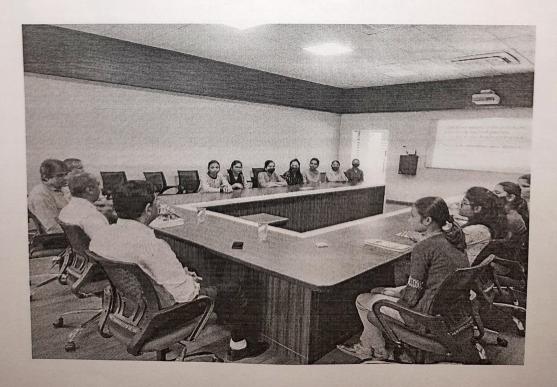

### Skill Development Program in Even semester (2021-2022)

The Cummins College of Engineering for Women's Nagpur, Computer Engineering Department, has organized a 5 days skill development program for 2<sup>nd</sup> year students. To make students ready with the knowledge of programming language **Pvthon**, **Web Designing Technologies** which is useful for creating various applications and to train students in competitive coding practice which will be helpful to them while placement in industry.

On 10th March Mr. Nakul Deshmukh from **iBase Technologies** conducted session in which all the outwards of Python was discussed and hands-on practice was taken on Python. On 11<sup>th</sup> and 14<sup>th</sup> March Prof. S. Khamankar and Prof. P. Gangwani trained students on Web Designing. In addition to this, Prof. A. Borkar takes a session on "Introduction to Drupal" which will be helpful for them to make websites in different modes.

On 15<sup>th</sup> and 16<sup>th</sup> March **Dr.Aniket Pingley Director of Ekvira Academy** trained students on Competitive coding. In this section all the important concepts of **C** Programming language have been taken like working with arrays of numbers, working with arrays of characters, problems related to Mathematics, Divide and Conquer approach, problems related to Sorting, introduction of Stacks and Queues and problems on Recursion. Total 68 students from second year get benefited by this skill development program.