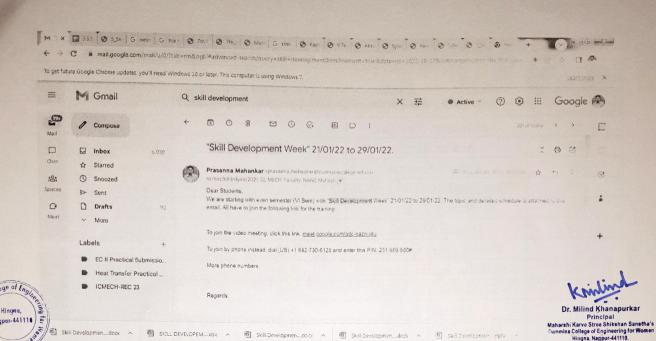

### Skill Development Program in Even semester (2021-2022)

The Cummins College of Engineering for Women's Nagpur, Computer Engineering Department, has organized a 5 days skill development program for 2<sup>nd</sup> year students. To make students ready with the knowledge of programming language **Pvthon**, **Web Designing Technologies** which is useful for creating various applications and to train students in competitive coding practice which will be helpful to them while placement in industry.

On 10th March Mr. Nakul Deshmukh from **iBase Technologies** conducted session in which all the outwards of Python was discussed and hands-on practice was taken on Python. On 11<sup>th</sup> and 14<sup>th</sup> March Prof. S. Khamankar and Prof. P. Gangwani trained students on Web Designing. In addition to this, Prof. A. Borkar takes a session on "Introduction to Drupal" which will be helpful for them to make websites in different modes.

On 15<sup>th</sup> and 16<sup>th</sup> March **Dr.Aniket Pingley Director of Ekvira Academy** trained students on Competitive coding. In this section all the important concepts of **C** Programming language have been taken like working with arrays of numbers, working with arrays of characters, problems related to Mathematics, Divide and Conquer approach, problems related to Sorting, introduction of Stacks and Queues and problems on Recursion. Total 68 students from second year get benefited by this skill development program.