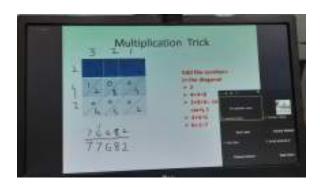

About Python: Python is an interpreted, object-oriented, high-level programming language with dynamic semantics. Its high-level built in data structures, combined with dynamic typing and dynamic binding; make it very attractive for Rapid Application Development, as well as for use as a scripting or glue language to connect existing components together.