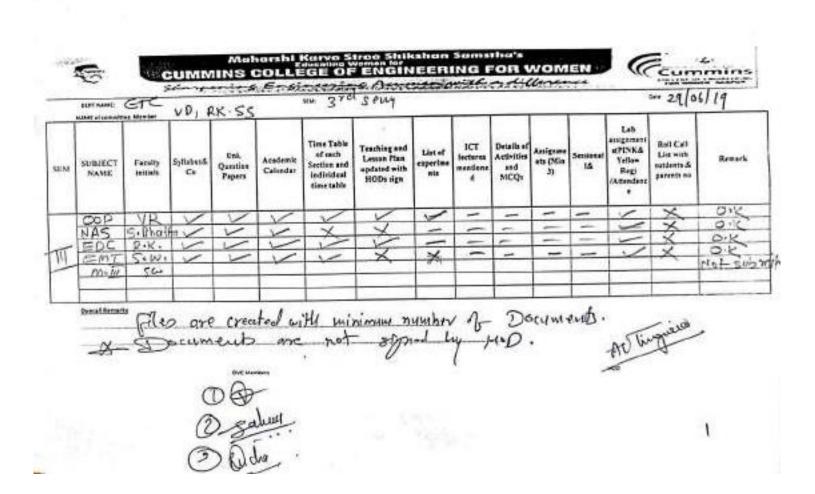

| 780                           | NA              | 420                                                                     | yes                       | yeo                                     | -                         | -   |                                 | tope mistering .                         |
| P1-4            | prof            | -                |                                  |                      |                                                                  |                               | -               |                                                                         |                           |                                         |                           |     |                                 | file not submitted                       |













Book Name & Pg. no. not written on CPTP. only two wnitts



No sign on co-90

Dr. Milind Khanapurkar
Principal
Maharshi Karve Stree Shikshan Sanetha's
Cummins College of Engineering for Women
Hingna, Nagpur-441110.

3



Kingna,
Nogper-441110

Dr. Milind Khanapurkar Principal Maharshi Karve Stree Shikshan Sanatha's Cummins College of Engineering for Women

Hingna, Nagpur-441110.



Kingna,
Nogper-441110

Dr. Milind Khanapurkar
Principal
Maharshi Karve Stree Shikshan Sanatha's
Cummins College of Engineering for Women
Hingna, Nagpur-441110.

algn of AC



College of Enginee Hingna,

2

Maharshi Karve Stree Shikshan Samstha's



## Cummins College of Engineering for Women

Sharpening Engineering Acumen with a difference NAAC Accredited



Approved by AICTE, New Delhi & DTE, Mumbai A