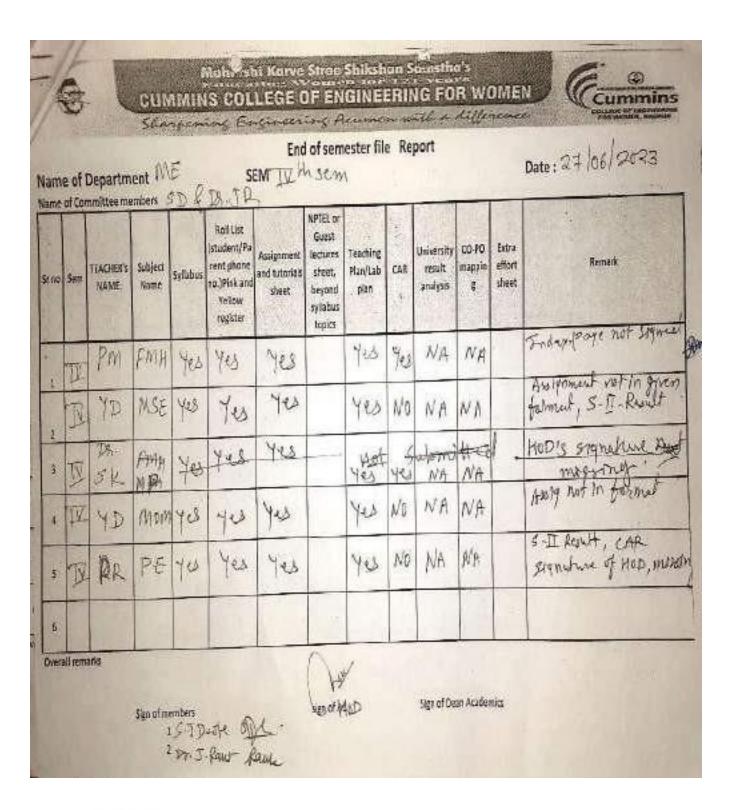

d by HED                                                   |
| 1   | 55        | SL                 | AIP   | YBS      | YES                      | YES                                  |                               | YES                          | 积            |                                  |                      |                          | on study som had sign. Making, Galpap Ac from Myring, Place reg scounded |
|     |           |                    |       |          |                          | हेरो <b>ा</b>                        | mith                          |                              |              |                                  |                      |                          |                                                                          |

















| Subject<br>Name | Faculty<br>Name | Syllabus<br>& CO | University<br>question<br>papers | Academic<br>calender | Time table<br>of each<br>section and<br>individual<br>time table | TP UP<br>with<br>sign of<br>AC | List of<br>expt | Refi call<br>list with<br>studest<br>s and<br>pavents<br>mobile<br>number | ICT lectures<br>mentioned | Details of<br>Activities<br>and<br>MCQs | Assignme<br>no and<br>tutorials | QP's | Pick and yellow registers | Romank      |
|-----------------|-----------------|------------------|----------------------------------|----------------------|------------------------------------------------------------------|--------------------------------|-----------------|---------------------------------------------------------------------------|------------------------