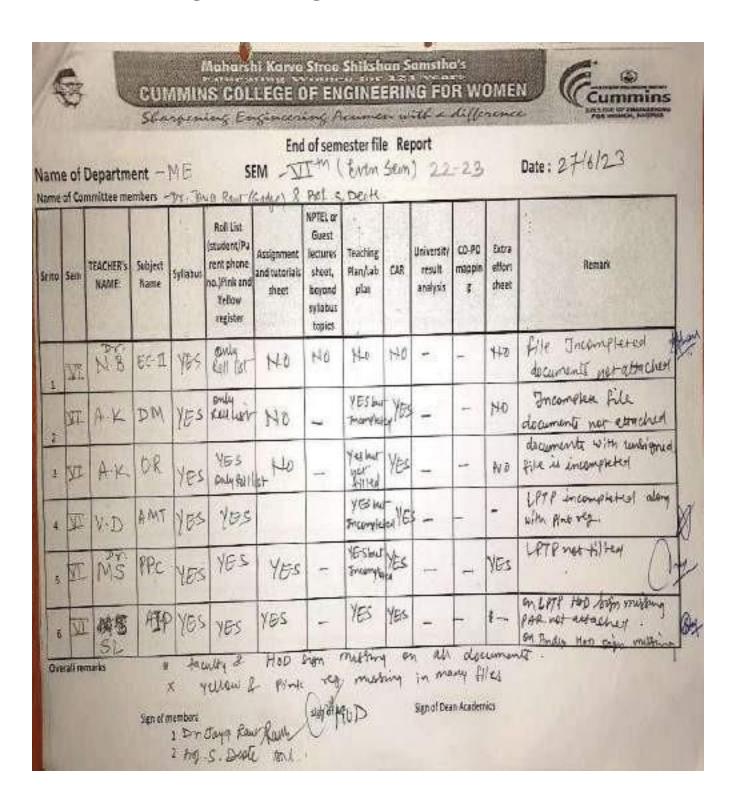

legred by HED                                                   |
| 1   | 55        | SL                 | AIP   | YBS      | YES                      | YES                                  |                               | YES                          | 积            |                                  |                      |                          | on study som had sign. Making, Galpap Ac from Myring, Place reg scounded |
|     |           |                    |       |          |                          | हेरो <b>ा</b>                        | mith                          |                              |              |                                  |                      |                          |                                                                          |

















| Subject<br>Name | Faculty<br>Name | Syllabus<br>& CO | University<br>question<br>papers | Academic<br>calender | Time table<br>of each<br>section and<br>individual<br>time table | TP UP<br>with<br>sign of<br>AC | List of<br>expt | Refi call<br>list with<br>studest<br>s and<br>pavents<br>mobile<br>number | ICT lectures<br>mentioned | Details of<br>Activities<br>and<br>MCQs | Assignme<br>no and<br>tutorials | QP's | Pick and yellow registers | Romank      |
|-----------------|-----------------|------------------|----------------------------------|----------------------|------------------------------------------------------------------|--------------------------------|-----------------|---------------------------------------------------------------------------|------------------