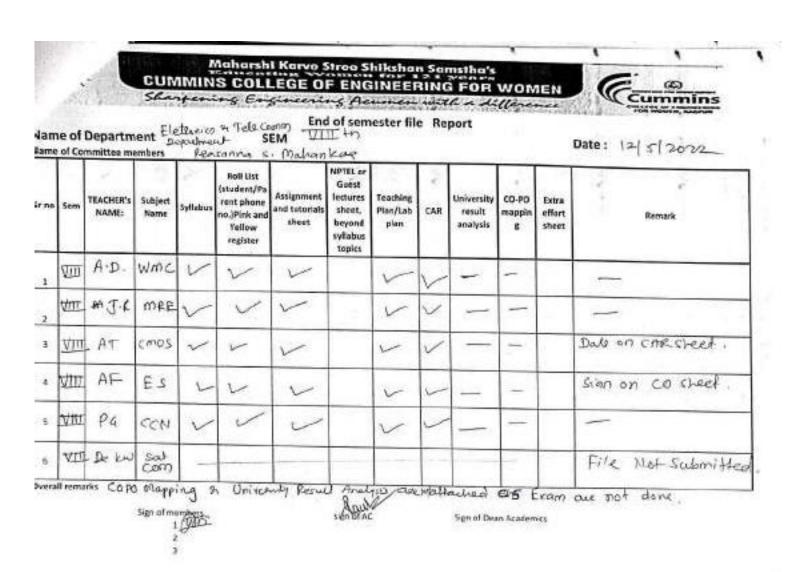

### Cummins College of Engineering for Women

Sharpening Engineering Acumen with a difference NAAC Accredited

Approved by AICTE, New Delhi & DTE, Mumbai Affiliated to Rashtrasant Tukadoji Maharaj Nagpur University

# Academic year

2021-22

■ Tel. No.: 9657667030 ■ E-mail: office@cumminscollege.edu.in,