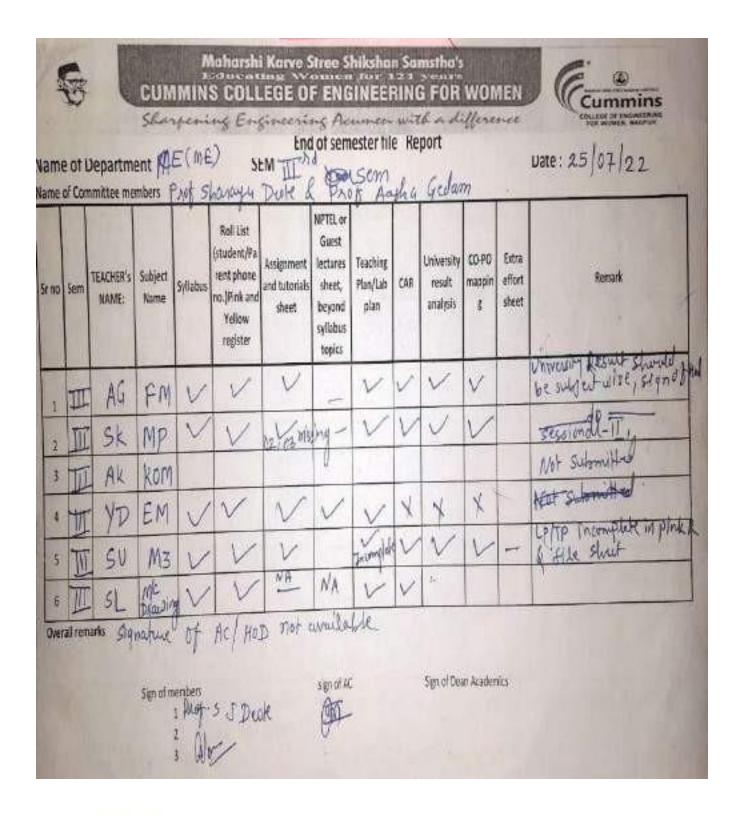

stynnows missions                            |
| 5 | V | PP                 | TEED     |          |                                                                              |                      |                               |                              |                 |                                  |                      |                          | Not submitted.                                     |
| 6 |   |                    |          |          |                                                                              |                      |                               |                              | and the last of |                                  |                      |                          | insity a sustand shape                             |











Maharshi Karve Stree Shikshan Samstha's



### Cummins College of Engineering for Women

Sharpening Engineering Acumen with a difference NAAC Accredited



Approved by AICTE, New Delhi & DTE, Mumbai Affiliated to Rashtrasant Tukadoji Maharaj Nagpur University

# Department of Computer Engineering

# File Checking Report

■ Tel. No.: 9657667030 ■ E-mail: office@cumminscollege.edu.in, website: www.cumminscollege.edu.in

Mouje Sukli (Gupchup), Hingna, Nagpur-441110









## Cummins College of Engineering for Women

Sharpening Engineering Acumen with a difference NAAC Accredited



Approved by AICTE, New Delhi & DTE, Mumbai Affiliated to Rashtrasant Tukadoji Maharaj Nagpur University

# Academic year

2022-23

■ Tel. No.: 9657667030 ■ E-mail: office@cumminscollege.edu.in,

website: ww