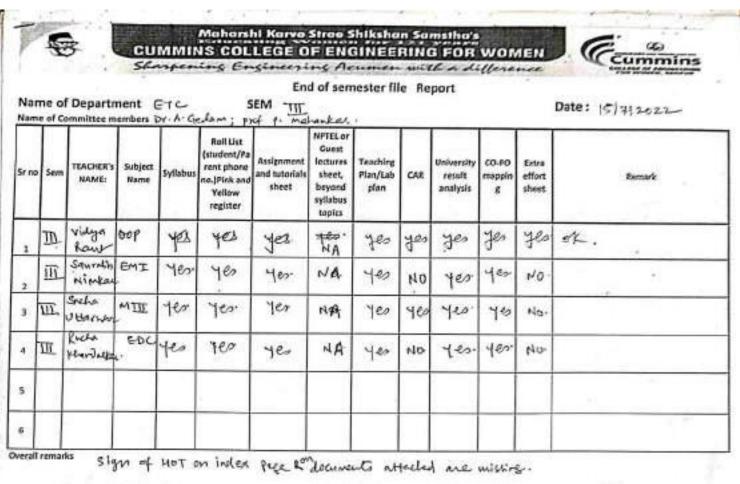

|                 | Yes                                                                      |   |                                         | -                                 | +   | Yes                             | Mot submitted        |

Overall remarks

Sign of members



Maharshi Karve Stree Shikshan Samstha's



### Cummins College of Engineering for Women

Sharpening Engineering Acumen with a difference NAAC Accredited



Approved by AICTE, New Delhi & DTE, Mumbai Affiliated to Rashtrasant Tukadoji Maharaj Nagpur University

# Academic year

2021-22

■ Tel. No.: 9657667030 ■ E-mail: office@cumminscollege.edu.in,

website: www.cumminscollege.edu.in









Sign of members

1 0 a

Howe

Sign of Dean Academics





Sign of members

1 (100)

2 (1)

Route

Sign of Dean Academics









Sign of members

1 (Nov.)

2 (189)

Roul

Sign of Dean Academics









Sign of members

Row

Sign of Dean Academics



| Nan    | ne of | Departr            | nent E        | -deline  | ing in 5  | EM V +h    |                                                                         | Person |     | eport<br>s. Mah                  | an ka s | 36                       | Date:  2 5 2022_                                                                             |
|--------|-------|--------------------|---------------|----------|-----------|------------|-------------------------------------------------------------------------|--------|-----|----------------------------------|---------|--------------------------|----------------------------------------------------------------------------