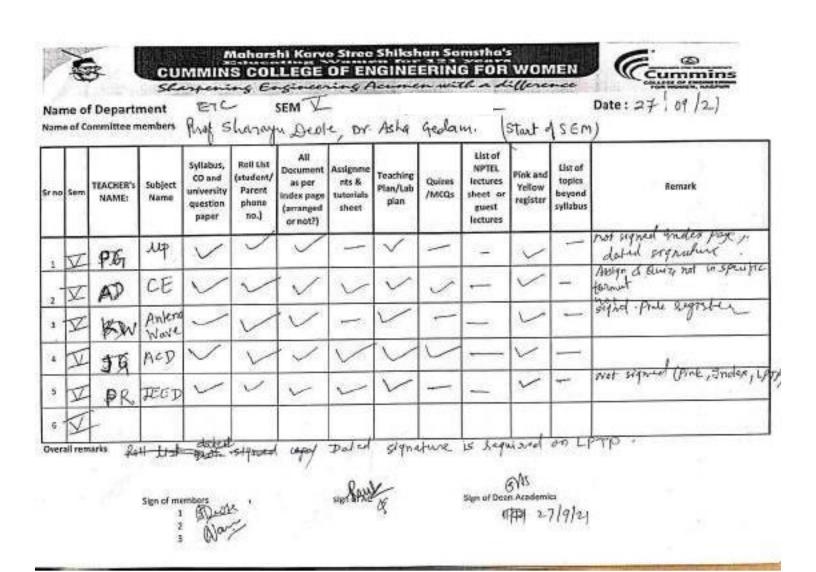

Name of Committee members S. Droke De J Rand P. Mohanlear

Date: 06 07 23

| ir no | Sem | TEACHER'S<br>NAME: | Subject<br>Name | Syllabus,<br>CO and<br>university<br>question<br>paper | Roll List<br>(student/<br>Parent<br>phone<br>no.) | All Document as per index page (arranged or not?) | Assignme<br>nts &<br>tutorials<br>sheet | Teaching<br>Plan/Lab<br>plan | Quizes<br>/MCQs | List of<br>NPTEL<br>lectures<br>sheet or<br>guest<br>lectures | Pink and<br>Yellow<br>register | List of<br>topics<br>beyond<br>syllabus | Remark                                                                               |
|-------|-----|--------------------|-----------------|--------------------------------------------------------|---------------------------------------------------|---------------------------------------------------|-----------------------------------------|------------------------------|-----------------|---------------------------------------------------------------|--------------------------------|-----------------------------------------|--------------------------------------------------------------------------------------|
| 1     | T   | PG.                | ÀM-T            | 705                                                    | Yes                                               | Yes                                               | Yes                                     | Yes                          | _               | -                                                             | Yes                            | _                                       | CPTP Not till signed by A<br>ROILLIST - Phone nas missin<br>LPTD (Pink R) not signed |
| 2     | T   | DASB               | AEM             | Yes                                                    | Yes                                               | 70                                                | Yes                                     | Yes                          |                 |                                                               | 7-63                           |                                         | Reastrange the Assign<br>AC'S signature missi                                        |
| 3     | ガ   | DISC               | AC              | Yes                                                    | Yes                                               | Mes                                               | yes                                     | 745                          | _               | _                                                             | 7.00                           |                                         | Reassange Assignment - Not check by AC.                                              |
| 4     | II  | DSAG               | AC              | Yes                                                    | Tes                                               | Yes                                               | Yes                                     | Yes                          | -               | _                                                             | Yes                            |                                         | Ok.                                                                                  |
| 5     | II  | Dr.                | AEM             | Yes                                                    | Yes                                               | Yes                                               | Yes                                     | Yes                          | -               | -                                                             | Tes                            |                                         | Parents P. No. not In<br>the solllist -                                              |
| 6     | T   | Dr. PR.            | JCC             | Tes                                                    | Yes                                               | Yes                                               | Yes                                     | Yes                          | _               | -                                                             | Yes                            |                                         | OK ACIS signed missony.                                                              |

Overall remarks

Ac's signature missing

38 Sign of Dean Academics

Name of Department Allied ScienSEM II

Date: 6/7/2023

Name of Committee members S. Devote & P. Mahanhal

| Sr no | Sem | TEACHER'S<br>NAME: | Subject<br>Name | Syllabus,<br>CO and<br>university<br>question<br>paper | Roll List<br>(student/<br>Parent<br>phone<br>no.) | All<br>Document<br>as per<br>index page<br>(arranged<br>or not?) | nts & | Teaching<br>Plan/Lab<br>plan | Quizes<br>/MCQs | List of<br>NPTEL<br>lectures<br>sheet or<br>guest<br>lectures | Pink and<br>Yellow<br>register | List of<br>topics<br>beyond<br>syllabus | Remark                                                                 |
|-------|-----|--------------------|-----------------|--------------------------------------------------------|---------------------------------------------------|------------------------------------------------------------------|-------|------------------------------|-----------------|---------------------------------------------------------------|--------------------------------|-----------------------------------------|------------------------------------------------------------------------|
| 1     | I   | SU                 | M-JI            | Yes                                                    | Jes                                               | 745                                                              | Yes   | Yes                          | e.              | -                                                             | Yes                            |                                         | Rollest (Parint) Phone M.<br>Not) Acis Signornems<br>Reamonge the doc. |
| 2     | 世   | VD:                | F               |                                                        |                                                   |                                                                  |       |                              |                 |                                                               |                                |                                         | Kearrange flie soc.                                                    |
| 3     | I   | DX.S<br>K          |                 |                                                        |                                                   | g                                                                | lle n | ot a                         |                 |                                                               |                                |                                         | ,                                                                      |
| 4 .   | I   | SL                 |                 | er.                                                    |                                                   | ,                                                                | le n  | . 34                         | my              | ted                                                           |                                | 997.                                    | .34                                                                    |
| 5     | I   | AM                 |                 |                                                        |                                                   |                                                                  |       |                              |                 |                                                               |                                |                                         |                                                                        |
| 6     |     |                    |                 |                                                        |                                                   |                                                                  |       |                              |                 |                                                               |                                |                                         | 1                                                                      |