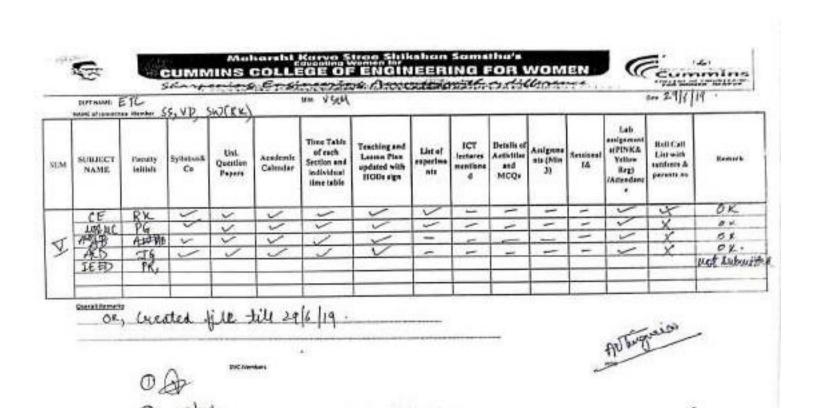

780                           | NA              | 420                                                                     | yes                       | yeo                                     | -                         | -   |                                 | tope mistering .                         |
| P1-4            | prof            | -                |                                  |                      |                                                                  |                               | -               |                                                                         |                           |                                         |                           |     |                                 | file not submitted                       |













Book Name & Pg. no. not written on CPTP. only two wnitts



No sign on co-90

Dr. Milind Khanapurkar
Principal
Maharshi Karve Stree Shikshan Sanetha's
Cummins College of Engineering for Women
Hingna, Nagpur-441110.

3



Kingna,
Nogper-441110

Dr. Milind Khanapurkar Principal Maharshi Karve Stree Shikshan Sanatha's Cummins College of Engineering for Women

Hingna, Nagpur-441110.



Kingna,
Nogper-441110

Dr. Milind Khanapurkar
Principal
Maharshi Karve Stree Shikshan Sanatha's
Cummins College of Engineering for Women
Hingna, Nagpur-441110.

algn of AC



College of Enginee Hingna,

2

Maharshi Karve Stree Shikshan Samstha's



## Cummins College of Engineering for Women

Sharpening Engineering Acumen with a difference NAAC Accredited



Approved by AICTE, New Delhi & DTE, Mumbai Affil