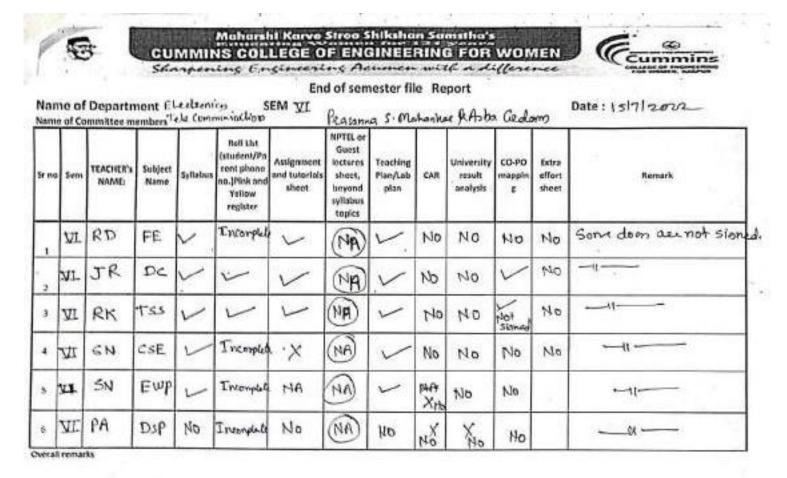

#### End of semester file Report

Name of Department SEM (I) (See A 2 B. c)
Name of Committee members Red Prasanna S. Mahankar & Prof. Jaya Rout

Date: 11/05/2022

| Sr no | Sem | TEACHER's<br>NAME: | Subject<br>Name | Syllabus | Roll List<br>(student/Pa<br>rent phone<br>no.)Pink and<br>Yellow<br>register | Assignment and tutorials sheet | NPTEL or<br>Guest<br>lectures<br>sheet,<br>beyond<br>syllabus<br>topics | Teaching<br>Plan/Lab<br>plan | CAR<br>as<br>PAR | University<br>result<br>analysis | CO-PO<br>mappin<br>g | Extra<br>effort<br>sheet | Remark                                                                           |
|-------|-----|--------------------|-----------------|----------|------------------------------------------------------------------------------|--------------------------------|-------------------------------------------------------------------------|------------------------------|------------------|----------------------------------|----------------------|--------------------------|----------------------------------------------------------------------------------|
| 1     | I   | De 83              | AP              | ~        |                                                                              | <u>\</u>                       |                                                                         | ~                            | ~                |                                  |                      | ~                        | AC sion on pinkayellow<br>Refest.                                                |
| 2     | I.  | PG                 | m-1             | V        | Incomplete                                                                   |                                |                                                                         | 1                            | ~                |                                  | *                    | -                        | % Attendance in Pink,<br>Ac sign on CAR, Retest<br>Completion Date is incomplete |
| 3     | I   | SU                 | m-1             | ~        | Incomplete                                                                   | ~                              |                                                                         | ~                            | ~                | 16                               | X                    |                          | Pink incomplete in L<br>As per LPTP Leutus taken is in<br>Sion                   |
| 4     | I   | De SB              | AP              | ~        |                                                                              |                                |                                                                         | ~                            | V                |                                  | 1                    | -                        | Sion missing in some doc                                                         |
| 5     | I   |                    | ERE             | /        | /                                                                            | ~                              | à                                                                       | ,                            | X                |                                  | X                    | 1                        | Sign missing in some does                                                        |
| 6     | T   | 4D                 | CS              |          |                                                                              | X                              |                                                                         |                              | X                | N.                               | X                    | _                        | File not Submitted -                                                             |

X means not in the file. The Document for Juckfying Creare Moels not found in any of file.

Sign of members

86