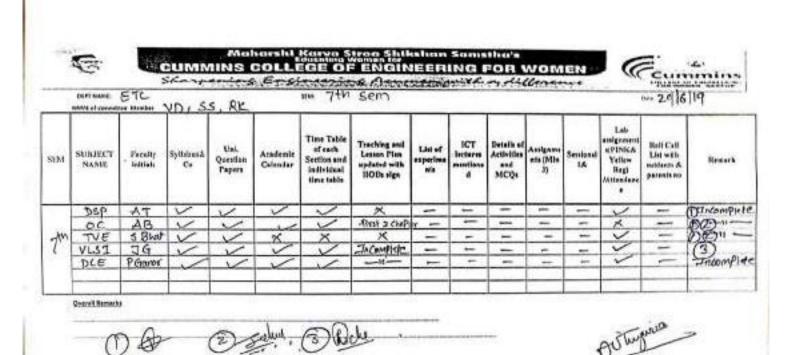

| NA              | 420                                                                     | yes                       | yeo                                     | -                         | -   |                                 | tope mistering .                         |
| P1-4            | prof            | -                |                                  |                      |                                                                  |                               | -               |                                                                         |                           |                                         |                           |     |                                 | file not submitted                       |













Book Name & Pg. no. not written on CPTP. only two wnitts



No sign on co-90

Dr. Milind Khanapurkar
Principal
Maharshi Karve Stree Shikshan Sanetha's
Cummins College of Engineering for Women
Hingna, Nagpur-441110.

3



Kingna,
Nogper-441110

Dr. Milind Khanapurkar Principal Maharshi Karve Stree Shikshan Sanatha's Cummins College of Engineering for Women

Hingna, Nagpur-441110.



Kingna,
Nogper-441110

Dr. Milind Khanapurkar
Principal
Maharshi Karve Stree Shikshan Sanatha's
Cummins College of Engineering for Women
Hingna, Nagpur-441110.

algn of AC



College of Enginee Hingna,

2

Maharshi Karve Stree Shikshan Samstha's



## Cummins College of Engineering for Women

Sharpening Engineering Acumen with a difference NAAC Accredited



Approved by AICTE, New Delhi & DTE, Mumbai Affiliate