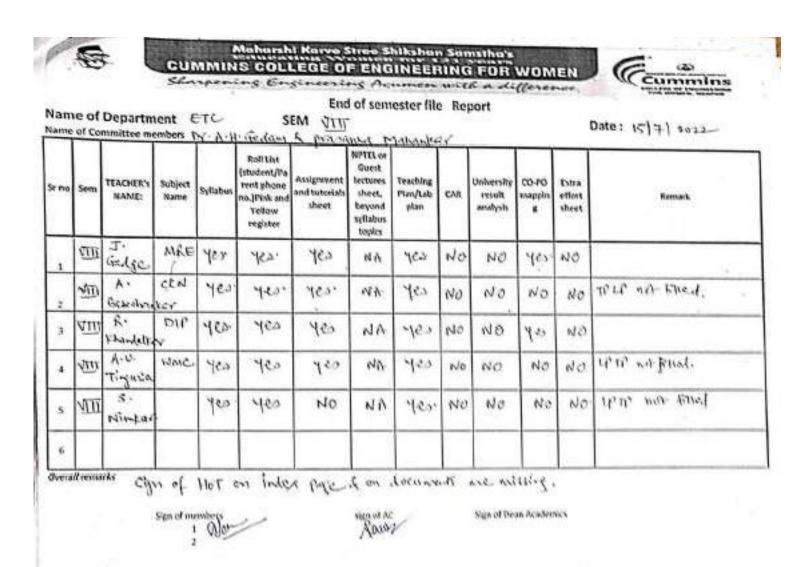

|                 | Yes                                                                      |   |                                         | -                                 | +   | Yes                             | Mot submitted        |

Overall remarks

Sign of members



Maharshi Karve Stree Shikshan Samstha's



### Cummins College of Engineering for Women

Sharpening Engineering Acumen with a difference NAAC Accredited



Approved by AICTE, New Delhi & DTE, Mumbai Affiliated to Rashtrasant Tukadoji Maharaj Nagpur University

# Academic year

2021-22

■ Tel. No.: 9657667030 ■ E-mail: office@cumminscollege.edu.in,

website: www.cumminscollege.edu.in









Sign of members

1 0 a

Howe

Sign of Dean Academics





Sign of members

1 (100)

2 (1)

Route

Sign of Dean Academics









Sign of members

1 (Nov.)

2 (189)

Roul

Sign of Dean Academics









Sign of members

Row

Sign of Dean Academics



| Nan    | ne of | Departr            | nent E        | -deline  | ing in 5  | EM V +h    |                                                                         | Person |     | eport<br>s. Mah                  | an ka s | 36                       | Date:  2 5 2022_                                                                             |
|--------|-------|--------------------|---------------|----------|-----------|------------|-------------------------------------------------------------------------|--------|-----|----------------------------------|---------|--------------------------|------------------------------------------------------------------------