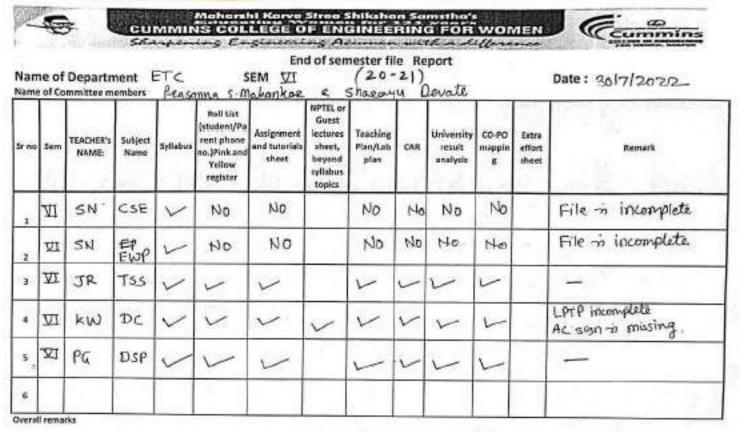

#### End of semester file Report

Name of Department SEM (I) (See A 2 B. c)
Name of Committee members Red Prasanna S. Mahankar & Prof. Jaya Rout

Date: 11/05/2022

| Sr no | Sem | TEACHER's<br>NAME: | Subject<br>Name | Syllabus | Roll List<br>(student/Pa<br>rent phone<br>no.)Pink and<br>Yellow<br>register | Assignment and tutorials sheet | NPTEL or<br>Guest<br>lectures<br>sheet,<br>beyond<br>syllabus<br>topics | Teaching<br>Plan/Lab<br>plan | CAR<br>as<br>PAR | University<br>result<br>analysis | CO-PO<br>mappin<br>g | Extra<br>effort<br>sheet | Remark                                                                           |
|-------|-----|--------------------|-----------------|----------|------------------------------------------------------------------------------|--------------------------------|-------------------------------------------------------------------------|------------------------------|------------------|----------------------------------|----------------------|--------------------------|----------------------------------------------------------------------------------|
| 1     | I   | De 83              | AP              | ~        |                                                                              | <u>\</u>                       |                                                                         | ~                            | ~                |                                  |                      | ~                        | AC sion on pinkayellow<br>Refest.                                                |
| 2     | I.  | PG                 | m-1             | V        | Incomplete                                                                   |                                |                                                                         | 1                            | ~                |                                  | *                    | -                        | % Attendance in Pink,<br>Ac sign on CAR, Retest<br>Completion Date is incomplete |
| 3     | I   | SU                 | m-1             | ~        | Incomplete                                                                   | ~                              |                                                                         | ~                            | ~                | 16                               | X                    |                          | Pink incomplete in L<br>As per LPTP Leutus taken is in<br>Sion                   |
| 4     | I   | De SB              | AP              | ~        |                                                                              |                                |                                                                         | ~                            | V                |                                  | 1                    | -                        | Sion missing in some doc                                                         |
| 5     | I   |                    | ERE             | /        | /                                                                            | ~                              | à                                                                       | ,                            | X                |                                  | X                    | 1                        | Sign missing in some does                                                        |
| 6     | T   | 4D                 | CS              |          |                                                                              | X                              |                                                                         |                              | X                | N.                               | X                    | _                        | File not Submitted -                                                             |

X means not in the file. The Document for Juckfying Creare Moels not found in any of file.

Sign of members

86