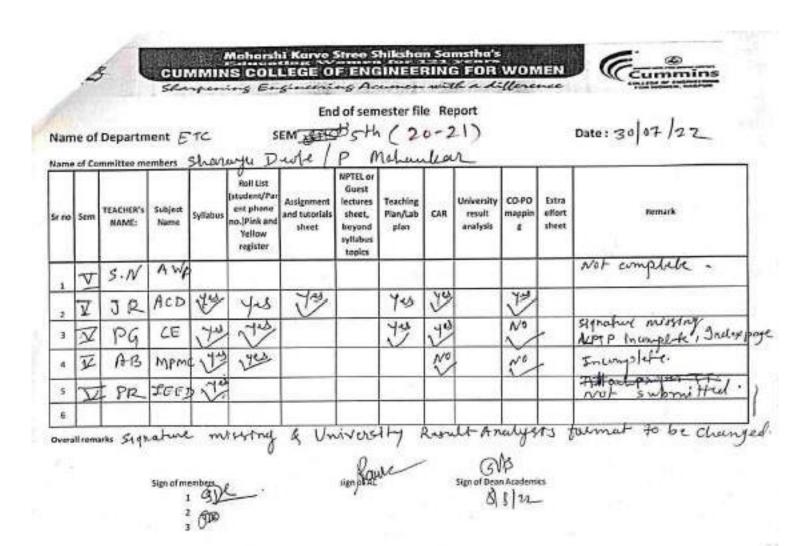

#### End of semester file Report

Name of Department SEM (I) (See A 2 B. c)
Name of Committee members Red Prasanna S. Mahankar & Prof. Jaya Rout

Date: 11/05/2022

| Sr no | Sem | TEACHER's<br>NAME: | Subject<br>Name | Syllabus | Roll List<br>(student/Pa<br>rent phone<br>no.)Pink and<br>Yellow<br>register | Assignment and tutorials sheet | NPTEL or<br>Guest<br>lectures<br>sheet,<br>beyond<br>syllabus<br>topics | Teaching<br>Plan/Lab<br>plan | CAR<br>as<br>PAR | University<br>result<br>analysis | CO-PO<br>mappin<br>g | Extra<br>effort<br>sheet | Remark                                                                           |
|-------|-----|--------------------|-----------------|----------|------------------------------------------------------------------------------|--------------------------------|-------------------------------------------------------------------------|------------------------------|------------------|----------------------------------|----------------------|--------------------------|----------------------------------------------------------------------------------|
| 1     | I   | De 83              | AP              | ~        |                                                                              | <u>\</u>                       |                                                                         | ~                            | ~                |                                  |                      | ~                        | AC sion on pinkayellow<br>Refest.                                                |
| 2     | I.  | PG                 | m-1             | V        | Incomplete                                                                   |                                |                                                                         | 1                            | ~                |                                  | *                    | -                        | % Attendance in Pink,<br>Ac sign on CAR, Retest<br>Completion Date is incomplete |
| 3     | I   | SU                 | m-1             | ~        | Incomplete                                                                   | ~                              |                                                                         | ~                            | ~                | 16                               | X                    |                          | Pink incomplete in L<br>As per LPTP Leutus taken is in<br>Sion                   |
| 4     | I   | De SB              | AP              | ~        |                                                                              |                                |                                                                         | ~                            | V                |                                  | 1                    | -                        | Sion missing in some doc                                                         |
| 5     | I   |                    | ERE             | /        | /                                                                            | ~                              | à                                                                       | ,                            | X                |                                  | X                    | 1                        | Sign missing in some does                                                        |
| 6     | T   | 4D                 | CS              |          |                                                                              | X                              |                                                                         |                              | X                | N.                               | X                    | _                        | File not Submitted -                                                             |

X means not in the file. The Document for Juckfying Creare Moels not found in any of file.

Sign of members

86