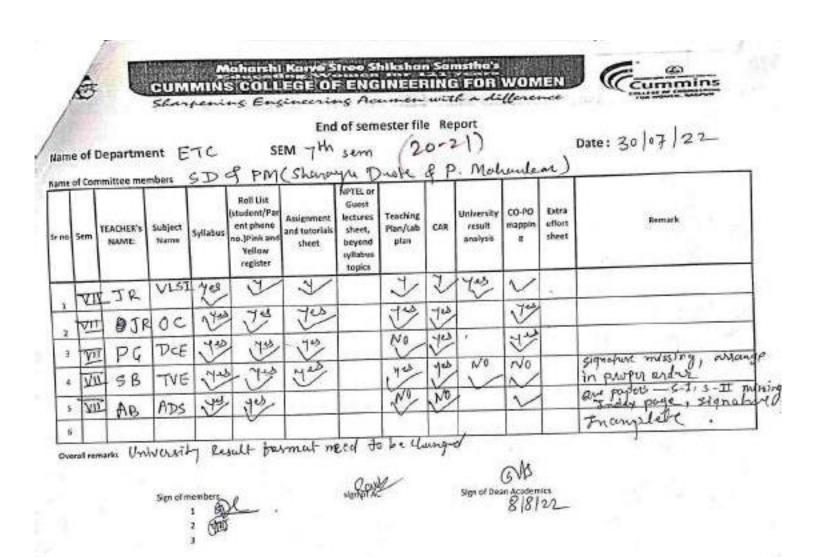

#### End of semester file Report

Name of Department SEM (I) (See A 2 B. c)
Name of Committee members Red Prasanna S. Mahankar & Prof. Jaya Rout

Date: 11/05/2022

| Sr no | Sem | TEACHER's<br>NAME: | Subject<br>Name | Syllabus | Roll List<br>(student/Pa<br>rent phone<br>no.)Pink and<br>Yellow<br>register | Assignment and tutorials sheet | NPTEL or<br>Guest<br>lectures<br>sheet,<br>beyond<br>syllabus<br>topics | Teaching<br>Plan/Lab<br>plan | CAR<br>as<br>PAR | University<br>result<br>analysis | CO-PO<br>mappin<br>g | Extra<br>effort<br>sheet | Remark                                                                           |
|-------|-----|--------------------|-----------------|----------|------------------------------------------------------------------------------|--------------------------------|-------------------------------------------------------------------------|------------------------------|------------------|----------------------------------|----------------------|--------------------------|----------------------------------------------------------------------------------|
| 1     | I   | De 83              | AP              | ~        |                                                                              | <u>\</u>                       |                                                                         | ~                            | ~                |                                  |                      | ~                        | AC sion on pinkayellow<br>Refest.                                                |
| 2     | I.  | PG                 | m-1             | V        | Incomplete                                                                   |                                |                                                                         | 1                            | ~                |                                  | *                    | -                        | % Attendance in Pink,<br>Ac sign on CAR, Retest<br>Completion Date is incomplete |
| 3     | I   | SU                 | m-1             | ~        | Incomplete                                                                   | ~                              |                                                                         | ~                            | ~                | 16                               | X                    |                          | Pink incomplete in L<br>As per LPTP Leutus taken is in<br>Sion                   |
| 4     | I   | De SB              | AP              | ~        |                                                                              |                                |                                                                         | ~                            | V                |                                  | 1                    | -                        | Sion missing in some doc                                                         |
| 5     | I   |                    | ERE             | /        | /                                                                            | ~                              | à                                                                       | ,                            | X                |                                  | X                    | 1                        | Sign missing in some does                                                        |
| 6     | T   | 4D                 | CS              |          |                                                                              | X                              |                                                                         |                              | X                | N.                               | X                    | _                        | File not Submitted -                                                             |

X means not in the file. The Document for Juckfying Creare Moels not found in any of file.

Sign of members

86