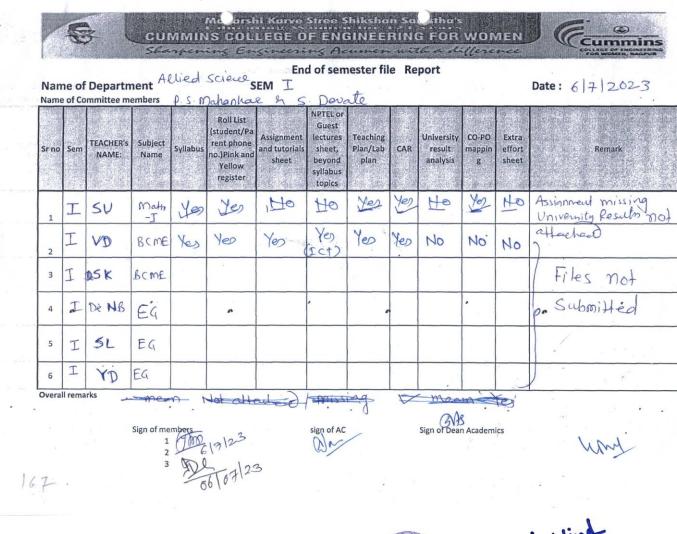

Date: 6/3/2023

Cummins

Name of Department Allied Scieved SEM I Name of Committee members P.S. Mahanhae & S. Devate

.

2 3

Tom 1

61212023

Sign of members

| Sr no | Sem | TEACHER'S<br>NAME: | Subject<br>Name | Syllabus | Roll List<br>(student/Pa<br>rent phone<br>no.)Pink and<br>Yellow<br>register | Assignment | NPTEL or<br>Guest<br>lectures<br>sheet,<br>beyond<br>syllabus<br>topics | Teaching<br>Plan/Lab<br>plan | CAR | University<br>result<br>analysis | CO-PO<br>mappin<br>g | Extra<br>effort<br>sheet |                    | Remark                        |
|-------|-----|--------------------|-----------------|----------|------------------------------------------------------------------------------|------------|-------------------------------------------------------------------------|------------------------------|-----|----------------------------------|----------------------|--------------------------|--------------------|-------------------------------|
| 1     | I   | Desc               | EGE             | Yon      | 400                                                                          | Yes        | Yes                                                                     | Yes                          | Yes | Yes                              | Yes                  | Ho                       | -1                 | sion of Ac                    |
| 2     | I   | PG                 | Math<br>-F      | Yen      | Yen                                                                          | Yer        | NO                                                                      | Yen                          | Yes | Yen                              | Yes                  | No                       |                    | Month missing                 |
| 3     | I   | DeAg               | ERE             | Yes      | Yen                                                                          | Yen        | HO                                                                      | tes                          | Yes | Yen                              | Yes                  | No                       | -                  | )                             |
| 4     | I   | RD                 | cs              | Yen      | Ten                                                                          | Tes        | · H0                                                                    | 10.                          | NO  | Yes                              | ·Yes                 | Ho                       | Docs a<br>Bessiona | are not in<br>Order           |
| 5     | 1   | DesB               | AP              | Yen      | Yen                                                                          | Yes        | Yes                                                                     | Yes                          | Yes | Yes                              | Yes                  | tto<br>Yes               | - I                | BIAI . SessionalIC<br>Missing |
| 6     | I   | Dess               | AP              | Yes      | 400                                                                          | Yes        | Ho                                                                      | Yes                          | 400 | Yes                              | 400                  | Ho                       | -                  | *                             |

**Overall remarks** 

68

Nos sign of AC

Sign of Dean Academics

.

. 1

Hingen, Hagpor-441110

|               |     | f Departr          | ment            | AS                                                     | 1                                                 | SEM II | -                                       |                              |                 | thad.                                                         | and the second se |                                         | Date: 06 07 23                                                                |
|---------------|-----|--------------------|-----------------|--------------------------------------------------------|---------------------------------------------------|--------|-----------------------------------------|------------------------------|-----------------|---------------------------------------------------------------|-----------------------------------------------------------------------------------------------------------------------------------------------------------------------------------------------------------------------------------------------------------------------------------------------------------------------------------------------------------------------------------------------------------------------------------------------------------------------------------------------------------------------------------------------------------------------------------------------------------------------------------------------------------------------------------------------------|-----------------------------------------|-------------------------------------------------------------------------------|
|               | Sem | TEACHER'S<br>NAME: | Subject<br>Name | Syllabus,<br>CO and<br>university<br>question<br>paper | Roll List<br>(student/<br>Parent<br>phone<br>no.) | All    | Assignme<br>nts &<br>tutorials<br>sheet | Teaching<br>Plan/Lab<br>plan | Quizes<br>/MCQs | List of<br>NPTEL<br>lectures<br>sheet or<br>guest<br>lectures | Pink and<br>Yellow<br>register                                                                                                                                                                                                                                                                                                                                                                                                                                                                                                                                                                                                                                                                      | List of<br>topics<br>beyond<br>syllabus | Remark                                                                        |
| <u>Aleria</u> | T   | PG                 | AM-TT           | 705                                                    | yes                                               | Yes    | Yes                                     | Yes                          | -               |                                                               | Yes                                                                                                                                                                                                                                                                                                                                                                                                                                                                                                                                                                                                                                                                                                 | -                                       | CPTP Not the signed by<br>Roll List - phone nos mis<br>LPTP (pink R) not sign |
| 1             | T   | DrSB               | AEM             | Yes                                                    | Yes                                               | 700    | 400                                     | Yes                          | -               | -                                                             | 7.05                                                                                                                                                                                                                                                                                                                                                                                                                                                                                                                                                                                                                                                                                                |                                         | Reassrange the Assig<br>AC'S signature mis                                    |
| 2             | t   | DrSc               | AC              | Yes                                                    | Yes                                               | Mes    | Yes                                     | Tes                          | -               | -                                                             | Yes                                                                                                                                                                                                                                                                                                                                                                                                                                                                                                                                                                                                                                                                                                 |                                         | - Not check by AC.                                                            |
| 4             | T   | DS AG              | AC              | Yes                                                    | fes                                               | Yes    | Yes                                     | Yes                          | 10              | -                                                             | yes                                                                                                                                                                                                                                                                                                                                                                                                                                                                                                                                                                                                                                                                                                 |                                         | ok.                                                                           |
| 5             | T   | Dr.<br>SS          | AEM             | Yes                                                    | 7.05                                              | Yes    | Yes                                     | Yes                          | -               | -                                                             | Tes                                                                                                                                                                                                                                                                                                                                                                                                                                                                                                                                                                                                                                                                                                 |                                         | Parents P. No. not in<br>the scalligt -                                       |
| 6             | TT  | Dr. PR             | JCC             | Tes                                                    | Yes                                               | Yes    | Yes                                     | Yes                          | -               | -                                                             | Yes                                                                                                                                                                                                                                                                                                                                                                                                                                                                                                                                                                                                                                                                                                 | >                                       | OK ACIS signed missoner.                                                      |