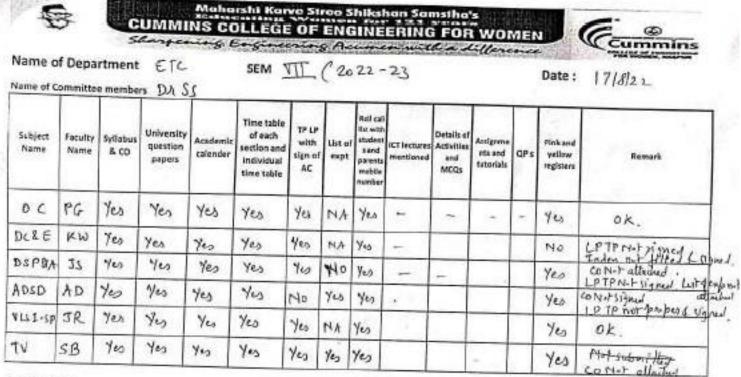

Date: 6/3/2023

Cummins

Name of Department Allied Scieved SEM I Name of Committee members P.S. Mahanhae & S. Devate

.

2 3

Tom 1

61212023

Sign of members

| Sr no | Sem | TEACHER'S<br>NAME: | Subject<br>Name | Syllabus | Roll List<br>(student/Pa<br>rent phone<br>no.)Pink and<br>Yellow<br>register | Assignment | NPTEL or<br>Guest<br>lectures<br>sheet,<br>beyond<br>syllabus<br>topics | Teaching<br>Plan/Lab<br>plan | CAR | University<br>result<br>analysis | CO-PO<br>mappin<br>g | Extra<br>effort<br>sheet |                    | Remark                        |
|-------|-----|--------------------|-----------------|----------|------------------------------------------------------------------------------|------------|-------------------------------------------------------------------------|------------------------------|-----|----------------------------------|----------------------|--------------------------|--------------------|-------------------------------|
| 1     | I   | Desc               | EGE             | Yon      | 400                                                                          | Yes        | Yes                                                                     | Yes                          | Yes | Yes                              | Yes                  | Ho                       | -1                 | sion of Ac                    |
| 2     | I   | PG                 | Math<br>-F      | Yen      | Yen                                                                          | Yer        | NO                                                                      | Yen                          | Yes | Yen                              | Yes                  | No                       |                    | Month missing                 |
| 3     | I   | DeAg               | ERE             | Yes      | Yen                                                                          | Yen        | HO                                                                      | tes                          | Yes | Yen                              | Yes                  | No                       | -                  | )                             |
| 4     | I   | RD                 | cs              | Yen      | Ten                                                                          | Tes        | · H0                                                                    | 10.                          | NO  | Yes                              | ·Yes                 | Ho                       | Docs a<br>Bessiona | are not in<br>Order           |
| 5     | 1   | DesB               | AP              | Yen      | Yen                                                                          | Yes        | Yes                                                                     | Yes                          | Yes | Yes                              | Yes                  | tto<br>Yes               | - I                | BIAI . SessionalIC<br>Missing |
| 6     | I   | Dess               | AP              | Yes      | 400                                                                          | Yes        | Ho                                                                      | Yes                          | 400 | Yes                              | 400                  | Ho                       | -                  | *                             |

**Overall remarks** 

68

Nos sign of AC

Sign of Dean Academics

.

. 1

Hingen, Hagpor-441110

|               |     | f Departr          | ment            | AS                                                     | 1                                                 | SEM II | -                                       |                              |                 | thad.                                                         | and the second se |                                         | Date: 06 07 23                                                                |
|---------------|-----|--------------------|-----------------|--------------------------------------------------------|---------------------------------------------------|--------|-----------------------------------------|------------------------------|-----------------|---------------------------------------------------------------|-----------------------------------------------------------------------------------------------------------------------------------------------------------------------------------------------------------------------------------------------------------------------------------------------------------------------------------------------------------------------------------------------------------------------------------------------------------------------------------------------------------------------------------------------------------------------------------------------------------------------------------------------------------------------------------------------------|-----------------------------------------|-------------------------------------------------------------------------------|
|               | Sem | TEACHER'S<br>NAME: | Subject<br>Name | Syllabus,<br>CO and<br>university<br>question<br>paper | Roll List<br>(student/<br>Parent<br>phone<br>no.) | All    | Assignme<br>nts &<br>tutorials<br>sheet | Teaching<br>Plan/Lab<br>plan | Quizes<br>/MCQs | List of<br>NPTEL<br>lectures<br>sheet or<br>guest<br>lectures | Pink and<br>Yellow<br>register                                                                                                                                                                                                                                                                                                                                                                                                                                                                                                                                                                                                                                                                      | List of<br>topics<br>beyond<br>syllabus | Remark                                                                        |
| <u>Aleria</u> | T   | PG                 | AM-TT           | 705                                                    | yes                                               | Yes    | Yes                                     | Yes                          | -               |                                                               | Yes                                                                                                                                                                                                                                                                                                                                                                                                                                                                                                                                                                                                                                                                                                 | -                                       | CPTP Not the signed by<br>Roll List - phone nos mis<br>LPTP (pink R) not sign |
| 1             | T   | DrSB               | AEM             | Yes                                                    | Yes                                               | 700    | 400                                     | Yes                          | -               | -                                                             | 7.05                                                                                                                                                                                                                                                                                                                                                                                                                                                                                                                                                                                                                                                                                                |                                         | Reassrange the Assig<br>AC'S signature mis                                    |
| 2             | t   | DrSc               | AC              | Yes                                                    | Yes                                               | Mes    | Yes                                     | Tes                          | -               | -                                                             | Yes                                                                                                                                                                                                                                                                                                                                                                                                                                                                                                                                                                                                                                                                                                 |                                         | - Not check by AC.                                                            |
| 4             | T   | DS AG              | AC              | Yes                                                    | fes                                               | Yes    | Yes                                     | Yes                          | 10              | -                                                             | yes                                                                                                                                                                                                                                                                                                                                                                                                                                                                                                                                                                                                                                                                                                 |                                         | ok.                                                                           |
| 5             | T   | Dr.<br>SS          | AEM             | Yes                                                    | 7.05                                              | Yes    | Yes                                     | Yes                          | -               | -                                                             | Tes                                                                                                                                                                                                                                                                                                                                                                                                                                                                                                                                                                                                                                                                                                 |                                         | Parents P. No. not in<br>the scalligt -                                       |
| 6             | TT  | Dr. PR             | JCC             | Tes                                                    | Yes                                               | Yes    | Yes                                     | Yes                          | -               | -                                                             | Yes                                                                                                                                                                                                                                                                                                                                                                                                                                                                                                                                                                                                                                                                                                 | >                                       | OK ACIS signed missoner.                                                      |