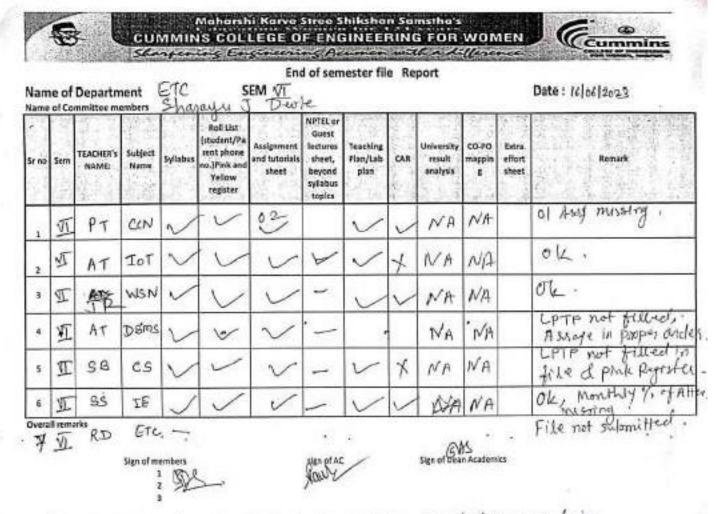

Qn.

510

Dr. Milind Khanapurkar Principal Maharshi Karve Stree Shikshan Sanetha's Cummins College of Engineering for Women Hingna, Nagpur-441110.

|     |       |                      |                 |          |                                                                               | Enr        | Infer                                                                   | nester fil                   | e Re | port                             |                      |                          |                                                                            |
|-----|-------|----------------------|-----------------|----------|-------------------------------------------------------------------------------|------------|-------------------------------------------------------------------------|------------------------------|------|----------------------------------|----------------------|--------------------------|----------------------------------------------------------------------------|
| Nan | ne of | Departr              | nent E          | TC-      |                                                                               | EM TH      | nd.                                                                     | iester in                    |      |                                  |                      | - 1                      | Date: 15/06 2023                                                           |
|     | Sem   | TEACHER'S<br>NAME:   | Subject<br>Name | Syllabus | Roll List<br>(student/Pa<br>rent phone<br>no. (Pink and<br>Yellow<br>register | Assignment | NPTEL or<br>Guest<br>lectures<br>sheet,<br>beyond<br>syllabus<br>topics | Teaching<br>Plan/Lab<br>plan | CAR  | University<br>result<br>analysis | CO-PO<br>mappin<br>8 | Extra<br>effort<br>sheet | Remark                                                                     |
| 1   | Шų    | Palland<br>Granoder  | MIT             | yer      | 420                                                                           | 9eo        | pto                                                                     | 482                          | 123  | yes                              | NO.                  | No                       |                                                                            |
| 2   |       | 5.<br>Bhatlackoz     | 27.             | yer      | year                                                                          | Jeo.       | No                                                                      | yer.                         | yes  | yes.                             | No                   | No                       |                                                                            |
| 3   | IT    | Si<br>Sahui          | 515             | Yes      | zea                                                                           | Yes        | NO                                                                      | yea                          | 700  | Yes                              | Yes                  | PU.O.                    |                                                                            |
| 4   | T     | Allander<br>Uttander | A#-12           | tes.     | 162.                                                                          | yes        | NO                                                                      | 400                          | 1 no | No                               | 10                   | NO                       |                                                                            |
| 5   | ш     | Amit<br>Tripadhi     | Deb             | 120      | Yes                                                                           | 760        | ND                                                                      | 4.00                         | yea  | Yes                              | Na'                  | NO                       | No sign on TPLP. Led plann<br>tilled. No sign of ac on pick<br>relies hore |
| 6   | Th.   | A.<br>Forldwige      | CECP            |          |                                                                               |            |                                                                         |                              |      |                                  | -                    |                          | file not submitted.                                                        |

Overall remarks

Sign of member 1 2

Aante

Sign of Dean Academics

ollege of Engin Hingna, ogper-4411 \*

Dr. Milind Khanapurkar Principal Maharshi Karve Stree Shikshan Sanetha's Cummins College of Engineering for Women Hingna, Nagpur-441110.