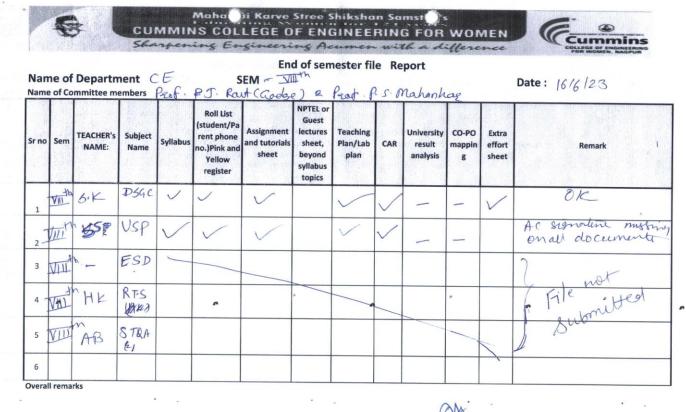

| VI                                                                                                                                                      | S.Sahu             | TOT  | V            | V                                                                            |                                      | -                             | 2                            | V   | 5                                | -                    | _                        | Ac sign missing<br>Cos not attached                         |  |

Overall remarks

175

· · .

.

.

Sign of members 1 Raw 2 3

• .

sign of AC

. .

Sign of Dean Academics

.



-Dr. Milind Khanapurkar Principal Maharshi Karvo Stree Shikshan Sanetha's Cummins College of Engineering for Women Hingna, Nagpur-441110.



Sign of members 1 have

174

sign of AC

Sign of Dean Academics



Dr. Milind Khanapurkar Principal





|       | ame of Department<br>ame of Committee members Prasanna Mahankae & De. Jaya Raut Date: 18/3/2023 |                    |                 |     |                          |                                      |                   |                              |     |                                  |                      |                          |                                                       |
|-------|-------------------------------------------------------------------------------------------------|--------------------|-----------------|-----|--------------------------|--------------------------------------|-------------------|------------------------------|-----|-