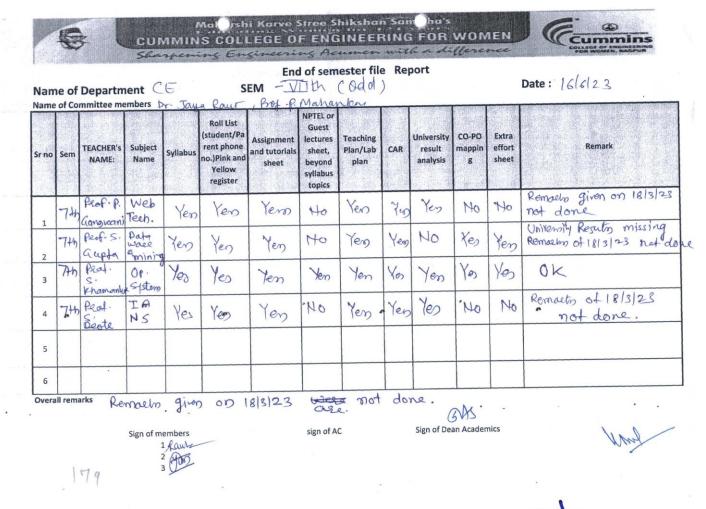

Date: 6/3/2023

Cummins

Name of Department Allied Scieved SEM I Name of Committee members P.S. Mahanhae & S. Devate

.

2 3

Tom 1

61212023

Sign of members

| Sr no | Sem | TEACHER'S<br>NAME: | Subject<br>Name | Syllabus | Roll List<br>(student/Pa<br>rent phone<br>no.)Pink and<br>Yellow<br>register | Assignment | NPTEL or<br>Guest<br>lectures<br>sheet,<br>beyond<br>syllabus<br>topics | Teaching<br>Plan/Lab<br>plan | CAR | University<br>result<br>analysis | CO-PO<br>mappin<br>g | Extra<br>effort<br>sheet |                    | Remark                        |
|-------|-----|--------------------|-----------------|----------|------------------------------------------------------------------------------|------------|-------------------------------------------------------------------------|------------------------------|-----|----------------------------------|----------------------|--------------------------|--------------------|-------------------------------|
| 1     | I   | Desc               | EGE             | Yon      | 400                                                                          | Yes        | Yes                                                                     | Yes                          | Yes | Yes                              | Yes                  | Ho                       | -1                 | sion of Ac                    |
| 2     | I   | PG                 | Math<br>-F      | Yen      | Yen                                                                          | Yer        | NO                                                                      | Yen                          | Yes | Yen                              | Yes                  | No                       |                    | Month missing                 |
| 3     | I   | DeAg               | ERE             | Yes      | Yen                                                                          | Yen        | HO                                                                      | tes                          | Yes | Yen                              | Yes                  | No                       | -                  | )                             |
| 4     | I   | RD                 | cs              | Yen      | Ten                                                                          | Tes        | · H0                                                                    | 10.                          | NO  | Yes                              | ·Yes                 | Ho                       | Docs a<br>Bessiona | are not in<br>Order           |
| 5     | 1   | DesB               | AP              | Yen      | Yen                                                                          | Yes        | Yes                                                                     | Yes                          | Yes | Yes                              | Yes                  | tto<br>Yes               | - I                | BIAI . SessionalIC<br>Missing |
| 6     | I   | Dess               | AP              | Yes      | 400                                                                          | Yes        | Ho                                                                      | Yes                          | 400 | Yes                              | 400                  | Ho                       | -                  | *                             |

**Overall remarks** 

68

Nos sign of AC

Sign of Dean Academics

.

. 1

Hingen, Hagpor-441110

|               |     | f Departr          | ment            | AS                                                     | 1                                                 | SEM II | -                                       |                              |                 | thad.                                                         | and the second se |                                         | Date: 06 07 23                                                                |
|---------------|-----|--------------------|-----------------|--------------------------------------------------------|---------------------------------------------------|--------|-----------------------------------------|------------------------------|-----------------|---------------------------------------------------------------|-----------------------------------------------------------------------------------------------------------------------------------------------------------------------------------------------------------------------------------------------------------------------------------------------------------------------------------------------------------------------------------------------------------------------------------------------------------------------------------------------------------------------------------------------------------------------------------------------------------------------------------------------------------------------------------------------------|-----------------------------------------|-------------------------------------------------------------------------------|
|               | Sem | TEACHER'S<br>NAME: | Subject<br>Name | Syllabus,<br>CO and<br>university<br>question<br>paper | Roll List<br>(student/<br>Parent<br>phone<br>no.) | All    | Assignme<br>nts &<br>tutorials<br>sheet | Teaching<br>Plan/Lab<br>plan | Quizes<br>/MCQs | List of<br>NPTEL<br>lectures<br>sheet or<br>guest<br>lectures | Pink and<br>Yellow<br>register                                                                                                                                                                                                                                                                                                                                                                                                                                                                                                                                                                                                                                                                      | List of<br>topics<br>beyond<br>syllabus | Remark                                                                        |
| <u>Aleria</u> | T   | PG                 | AM-TT           | 705                                                    | yes                                               | Yes    | Yes                                     | Yes                          | -               |                                                               | Yes                                                                                                                                                                                                                                                                                                                                                                                                                                                                                                                                                                                                                                                                                                 | -                                       | CPTP Not the signed by<br>Roll List - phone nos mis<br>LPTP (pink R) not sign |
| 1             | T   | DrSB               | AEM             | Yes                                                    | Yes                                               | 700    | 400                                     | Yes                          | -               | -                                                             | 7.05                                                                                                                                                                                                                                                                                                                                                                                                                                                                                                                                                                                                                                                                                                |                                         | Reassrange the Assig<br>AC'S signature mis                                    |
| 2             | t   | DrSc               | AC              | Yes                                                    | Yes                                               | Mes    | Yes                                     | Tes                          | -               | -                                                             | Yes                                                                                                                                                                                                                                                                                                                                                                                                                                                                                                                                                                                                                                                                                                 |                                         | - Not check by AC.                                                            |
| 4             | T   | DS AG              | AC              | Yes                                                    | fes                                               | Yes    | Yes                                     | Yes                          | 10              | -                                                             | yes                                                                                                                                                                                                                                                                                                                                                                                                                                                                                                                                                                                                                                                                                                 |                                         | ok.                                                                           |
| 5             | T   | Dr.<br>SS          | AEM             | Yes                                                    | 7.05                                              | Yes    | Yes                                     | Yes                          | -               | -                                                             | Tes                                                                                                                                                                                                                                                                                                                                                                                                                                                                                                                                                                                                                                                                                                 |                                         | Parents P. No. not in<br>the scalligt -                                       |
| 6             | TT  | Dr. PR             | JCC             | Tes                                                    | Yes                                               | Yes    | Yes                                     | Yes                          | -               | -                                                             | Yes                                                                                                                                                                                                                                                                                                                                                                                                                                                                                                                                                                                                                                                                                                 | >                                       | OK ACIS signed missoner.                                                      |