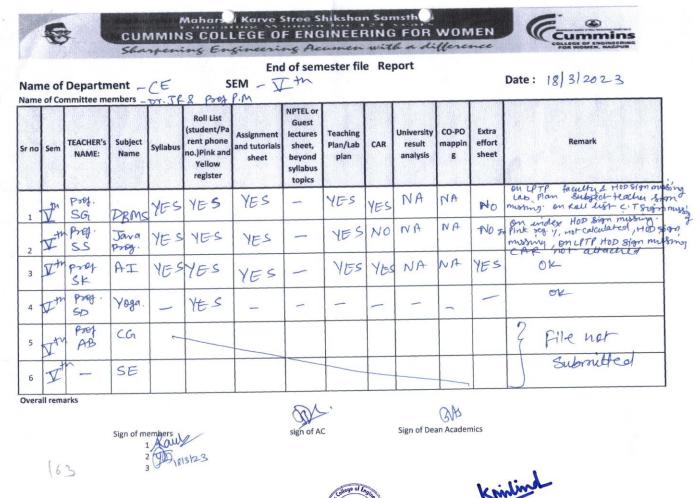

Date: 6/3/2023

Cummins

Name of Department Allied Scieved SEM I Name of Committee members P.S. Mahanhae & S. Devate

.

2 3

Tom 1

61212023

Sign of members

| Sr no | Sem | TEACHER'S<br>NAME: | Subject<br>Name | Syllabus | Roll List<br>(student/Pa<br>rent phone<br>no.)Pink and<br>Yellow<br>register | Assignment | NPTEL or<br>Guest<br>lectures<br>sheet,<br>beyond<br>syllabus<br>topics | Teaching<br>Plan/Lab<br>plan | CAR | University<br>result<br>analysis | CO-PO<br>mappin<br>g | Extra<br>effort<br>sheet |                    | Remark                        |
|-------|-----|--------------------|-----------------|----------|------------------------------------------------------------------------------|------------|-------------------------------------------------------------------------|------------------------------|-----|----------------------------------|----------------------|--------------------------|--------------------|-------------------------------|
| 1     | I   | Desc               | EGE             | Yon      | 400                                                                          | Yes        | Yes                                                                     | Yes                          | Yes | Yes                              | Yes                  | Ho                       | -1                 | sion of Ac                    |
| 2     | I   | PG                 | Math<br>-F      | Yen      | Yen                                                                          | Yer        | NO                                                                      | Yen                          | Yes | Yen                              | Yes                  | No                       |                    | Month missing                 |
| 3     | I   | DeAg               | ERE             | Yes      | Yen                                                                          | Yen        | HO                                                                      | tes                          | Yes | Yen                              | Yes                  | No                       | -                  | )                             |
| 4     | I   | RD                 | cs              | Yen      | Ten                                                                          | Tes        | · H0                                                                    | 10.                          | NO  | Yes                              | ·Yes                 | Ho                       | Docs a<br>Bessiona | are not in<br>Order           |
| 5     | 1   | DesB               | AP              | Yen      | Yen                                                                          | Yes        | Yes                                                                     | Yes                          | Yes | Yes                              | Yes                  | tto<br>Yes               | - I                | BIAI . SessionalIC<br>Missing |
| 6     | I   | Dess               | AP              | Yes      | 400                                                                          | Yes        | Ho                                                                      | Yes                          | 400 | Yes                              | 400                  | Ho                       | -                  | *                             |

**Overall remarks** 

68

Nos sign of AC

Sign of Dean Academics

.

. 1

Hingen, Hagpor-441110

|               |     | f Departr          | ment            | AS                                                     | 1                                                 | SEM II | -                                       |                              |                 | thad.                                                         | and the second se |                                         | Date: 06 07 23                                                                |
|---------------|-----|--------------------|-----------------|--------------------------------------------------------|---------------------------------------------------|--------|-----------------------------------------|------------------------------|-----------------|---------------------------------------------------------------|-----------------------------------------------------------------------------------------------------------------------------------------------------------------------------------------------------------------------------------------------------------------------------------------------------------------------------------------------------------------------------------------------------------------------------------------------------------------------------------------------------------------------------------------------------------------------------------------------------------------------------------------------------------------------------------------------------|-----------------------------------------|-------------------------------------------------------------------------------|
|               | Sem | TEACHER'S<br>NAME: | Subject<br>Name | Syllabus,<br>CO and<br>university<br>question<br>paper | Roll List<br>(student/<br>Parent<br>phone<br>no.) | All    | Assignme<br>nts &<br>tutorials<br>sheet | Teaching<br>Plan/Lab<br>plan | Quizes<br>/MCQs | List of<br>NPTEL<br>lectures<br>sheet or<br>guest<br>lectures | Pink and<br>Yellow<br>register                                                                                                                                                                                                                                                                                                                                                                                                                                                                                                                                                                                                                                                                      | List of<br>topics<br>beyond<br>syllabus | Remark                                                                        |
| <u>Aleria</u> | T   | PG                 | AM-TT           | 705                                                    | yes                                               | Yes    | Yes                                     | Yes                          | -               |                                                               | Yes                                                                                                                                                                                                                                                                                                                                                                                                                                                                                                                                                                                                                                                                                                 | -                                       | CPTP Not the signed by<br>Roll List - phone nos mis<br>LPTP (pink R) not sign |
| 1             | T   | DrSB               | AEM             | Yes                                                    | Yes                                               | 700    | 400                                     | Yes                          | -               | -                                                             | 7.05                                                                                                                                                                                                                                                                                                                                                                                                                                                                                                                                                                                                                                                                                                |                                         | Reassrange the Assig<br>AC'S signature mis                                    |
| 2             | t   | DrSc               | AC              | Yes                                                    | Yes                                               | Mes    | Yes                                     | Tes                          | -               | -                                                             | Yes                                                                                                                                                                                                                                                                                                                                                                                                                                                                                                                                                                                                                                                                                                 |                                         | - Not check by AC.                                                            |
| 4             | T   | DS AG              | AC              | Yes                                                    | fes                                               | Yes    | Yes                                     | Yes                          | 10              | -                                                             | yes                                                                                                                                                                                                                                                                                                                                                                                                                                                                                                                                                                                                                                                                                                 |                                         | ok.                                                                           |
| 5             | T   | Dr.<br>SS          | AEM             | Yes                                                    | 7.05                                              | Yes    | Yes                                     | Yes                          | -               | -                                                             | Tes                                                                                                                                                                                                                                                                                                                                                                                                                                                                                                                                                                                                                                                                                                 |                                         | Parents P. No. not in<br>the scalligt -                                       |
| 6             | TT  | Dr. PR             | JCC             | Tes                                                    | Yes                                               | Yes    | Yes                                     | Yes                          | -               | -                                                             | Yes                                                                                                                                                                                                                                                                                                                                                                                                                                                                                                                                                                                                                                                                                                 | >                                       | OK ACIS signed missoner.                                                      |